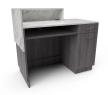

## IMALE ASYMMETRICAL DESK

SKU:2034-48

Clean lines and sleek modern style are hallmarks of our beautiful Asymmetrical Reception Desk. This design will beautifully complement your salon or spa decor, while also providing a private enclosure for your workstation. With an adjustable sliding keyboard shelf and wire management grommets to keep cords organized, this desk is perfect for any workspace.

### TECHNICAL INFORMATION

- 48"W x 24"D x 42"H
- Asymmetrical look
- Keyboard shelf
- Grómmets
- Cabinet with drawer and storage below