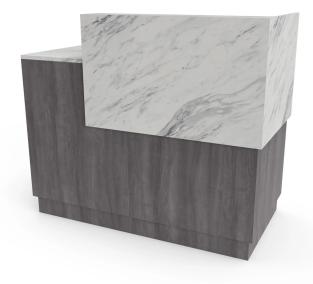

## IMALE ASYMMETRICAL DESK

SKU:2034-48

Clean lines and sleek modern style are hallmarks of our beautiful Asymmetrical Reception Desk. This design will beautifully complement your salon or spa decor, while also providing a private enclosure for your workstation. With an adjustable sliding keyboard shelf and wire management grommets to keep cords organized, this desk is perfect for any workspace.

### TECHNICAL INFORMATION

- 48"W x 24"D x 42"H
- Asymmetrical look
- Keyboard shelf
- Grómmets
- Cabinet with drawer and storage below