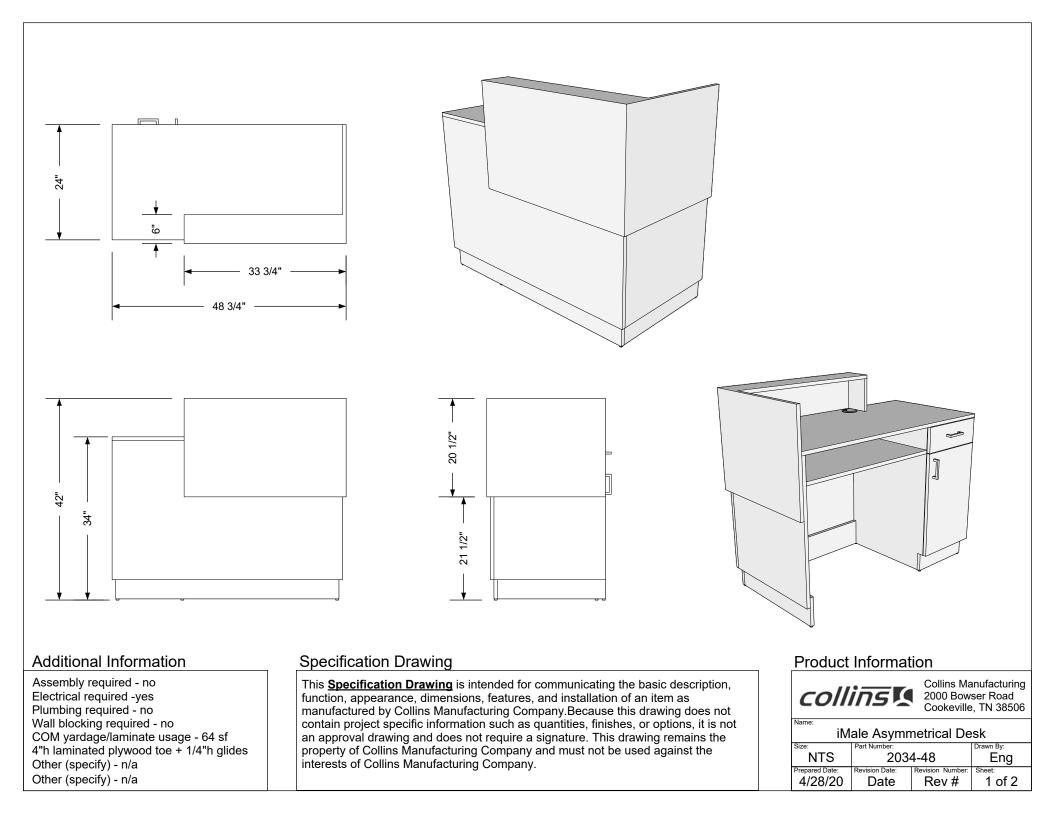

## IMALE ASYMMETRICAL DESK

SKU:2034-48

Clean lines and sleek modern style are hallmarks of our beautiful Asymmetrical Reception Desk. This design will beautifully complement your salon or spa decor, while also providing a private enclosure for your workstation. With an adjustable sliding keyboard shelf and wire management grommets to keep cords organized, this desk is perfect for any workspace.

### TECHNICAL INFORMATION

- 48"W x 24"D x 42"H
- Asymmetrical look
- Keyboard shelf
- Grómmets
- Cabinet with drawer and storage below

#### SHIPPING INFORMATION

Item generally ships via Freight(Truck) service

- Weight: 290 lbs
- Dimensions: 54"L x 32"W x 52"H