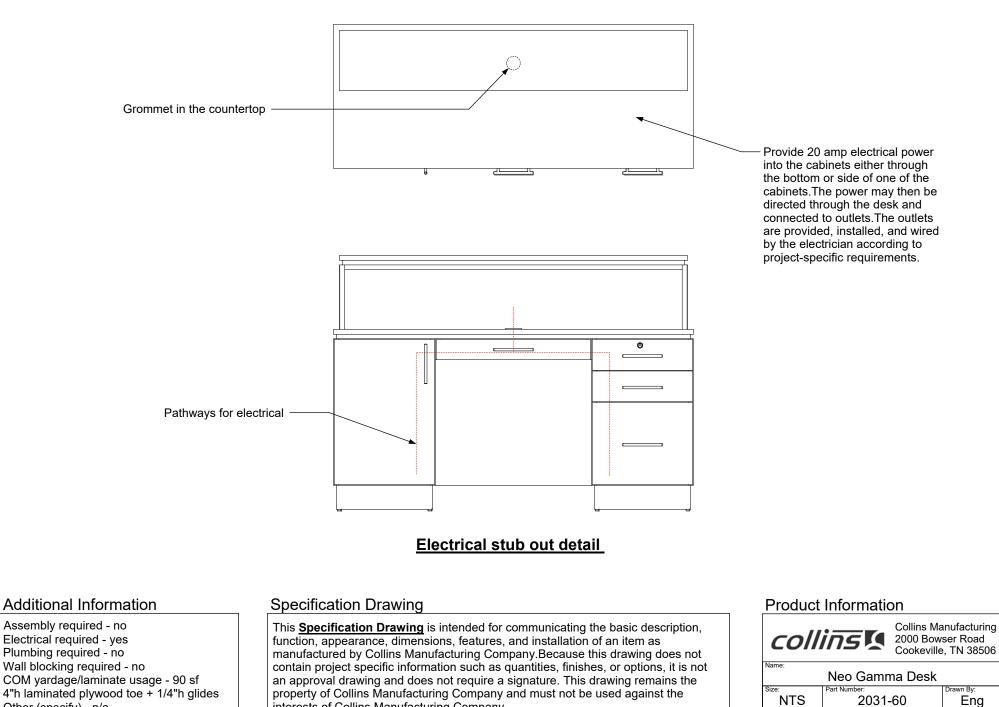

# Additional Information

Assembly required - no Electrical required - yes Plumbing required - no Wall blocking required - no COM yardage/laminate usage - 90 sf 4"h laminated plywood toe + 1/4"h glides Other (specify) - n/a Other (specify) - n/a

# **Specification Drawing**

This **Specification Drawing** is intended for communicating the basic description, function, appearance, dimensions, features, and installation of an item as manufactured by Collins Manufacturing Company.Because this drawing does not contain project specific information such as quantities, finishes, or options, it is not an approval drawing and does not require a signature. This drawing remains the property of Collins Manufacturing Company and must not be used against the interests of Collins Manufacturing Company.