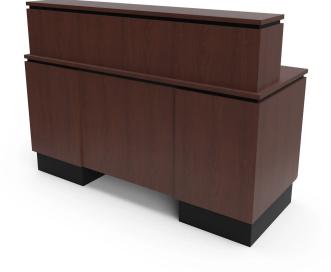

# collins edu neo gamma desk

## SKU:2031-60

Celebrate style with the modern Neo Gamma Reception Desk, which offers a clean, streamlined look along with an accent inlay along the top of the cabinet and edge of the customer ledge.

The tall front acts as both a customer ledge and a modesty panel, keeping your computer and paperwork hidden for a tidy view.

# TECHNICAL INFORMATION

- 60"W x 24"D x 42"H •
- Modesty panel
- Wide locking drawer w/ cash till •
- Utility drawer Pencil drawer •
- •
- Storage cabinet
- Neo bar pulls