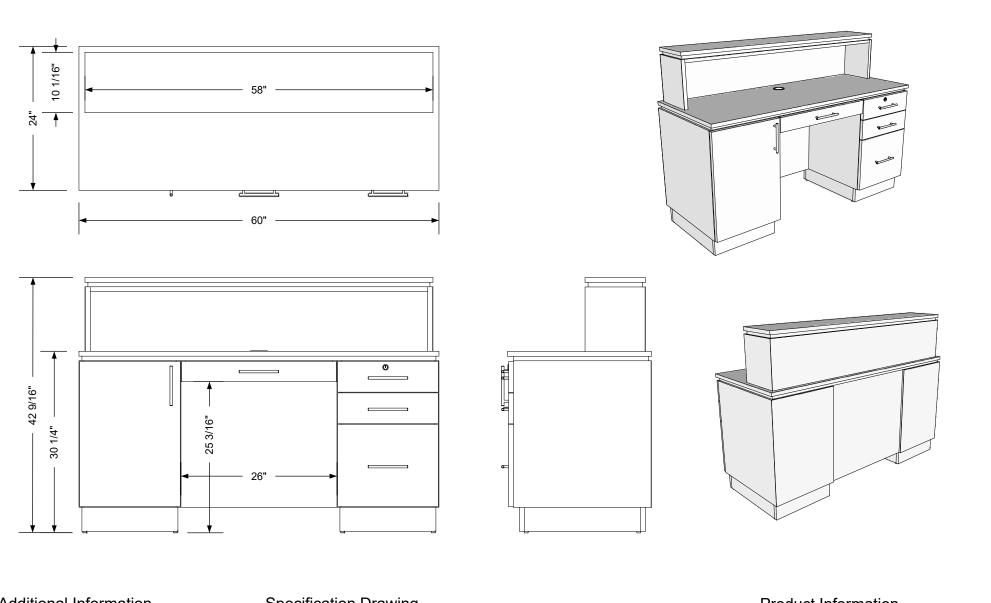

# TECHNICAL INFORMATION

- 60"W x 24"D x 42"H •
- Modesty panel
- Wide locking drawer w/ cash till •
- Utility drawer Pencil drawer •
- •
- Storage cabinet
- Neo bar pulls

# **Specification Drawing**

This **Specification Drawing** is intended for communicating the basic description, function, appearance, dimensions, features, and installation of an item as manufactured by Collins Manufacturing Company.Because this drawing does not contain project specific information such as quantities, finishes, or options, it is not an approval drawing and does not require a signature. This drawing remains the property of Collins Manufacturing Company and must not be used against the interests of Collins Manufacturing Company.

#### **Product Information**

| Neo Gamma Desk            |                        |                           |                          |
|---------------------------|------------------------|---------------------------|--------------------------|
| Size:<br>NTS              | 2031-60                |                           | Drawn By:<br>Eng         |
| Prepared Date:<br>4/21/20 | Revision Date:<br>Date | Revision Number:<br>Rev # | <sup>Sheet:</sup> 1 of 2 |