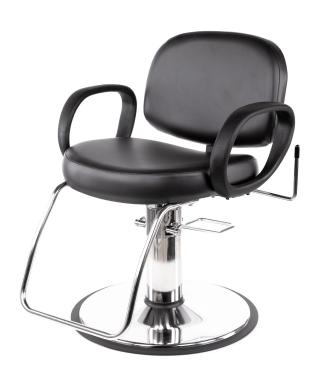

# BIVA-EDU ALL-PURPOSE

## SKU:1611EDU

Our stylish Biva All-Purpose chair is built for years of use. It features a space saving u-shaped footrest, molded arms and rounded corners on the back and seat. This comfortable chair also features a manual lever for recline and an institutional-grade frame that's perfect for your school.

## TECHNICAL INFORMATION

- 26"W x 27.75"D x 31-36"H
- Education model reclining hydraulic chair
- Institutional-grade frame
- Higher density foam
- Space saving u-shaped footrest
- 25% heavier vinyl
- Standard molded urethane arms
- US-made 4500 chrome hydraulic base option