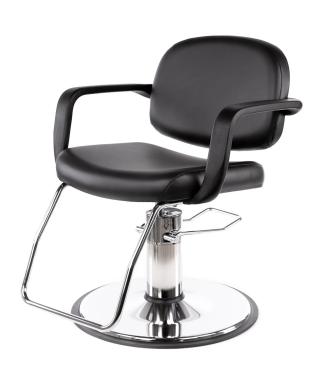

# JAYLEE-EDU STYLER

### SKU:1900EDU

Combining timeless styling with an attractive yet simplistic design, this expertly upholstered chair will fit into any salon or spa setting. The wide-set arms provide maximum comfort and support while the padded seat ensures client comfort.

Complete with a fully adjustable hydraulic base, the Jaylee-edu Styler is sure to become an instant favorite chair!

### TECHNICAL INFORMATION

- 26.5"W x 28"D x 32-37"H
- **Education model**
- Institutional-grade frame Higher density foam
- Space saving u-shaped footrest
- 25% heavier vinyl
- Standard wrap around molded urethane arms
- US-made chrome hydraulic base