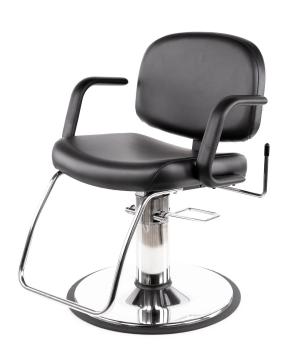

# JAYLEE-EDU ALL-PURPOSE

#### SKU:1910EDU

Combining timeless styling with an attractive yet simplistic design, this expertly upholstered chair will fit into any salon or spa setting. The wide-set arms provide maximum comfort and support while the padded seat ensures client comfort.

Complete with a fully adjustable hydraulic base, the Jaylee-edu All-Purpose Chair is sure to become an instant favorite chair!

#### TECHNICAL INFORMATION

- 26.5"W x 28"D x 32-37"H
- Education model reclining hydraulic chair
- Institutional-grade frame Higher density foam
- Space saving u-shaped footrest
- 25% heavier vinyl
- Standard molded urethane arms
- US-made chrome hydraulic base