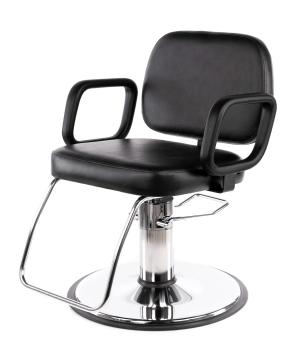

# SASSI-EDU STYLER

#### SKU:SS701EDU

The Sassi Styling Chair is streamlined with clean lines, molded armrests and a space saving footrest. This chair is built for longevity and durability, making it ideal for high-traffic salons or schools.

## TECHNICAL INFORMATION

- 24.5"W x 22.5"D x 32-37"H
- Education model Veeco classic
- Institutional-grade frame Higher density foam
- Space saving u-shaped footrest
- 25% heavier vinyl
- Standard molded urethane arms
- US-made chrome hydraulic base