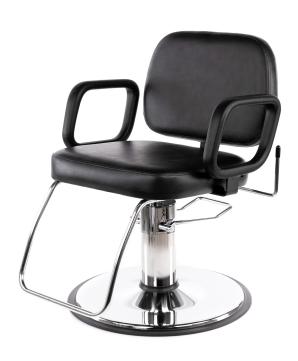

# SASSI-EDU ALL-PURPOSE

#### SKU:SS702EDU

The Sassi All Purpose Styling Chair is streamlined with clean lines and molded armrests. The manual recline and space saving footrest make this chair ideal for multiple uses. This chair is built for longevity and durability, making it ideal for high-traffic salons or schools.

#### TECHNICAL INFORMATION

- 24.75"W x 26"D x 32-37"H
- Education model Veeco classic reclining hydraulic chair
- Institutional-grade frame
- Higher density foam
- Space saving u-shaped footrest
- 25% heavier vinyl
- Standard moldéd urethane arms
- US-made chrome hydraulic base