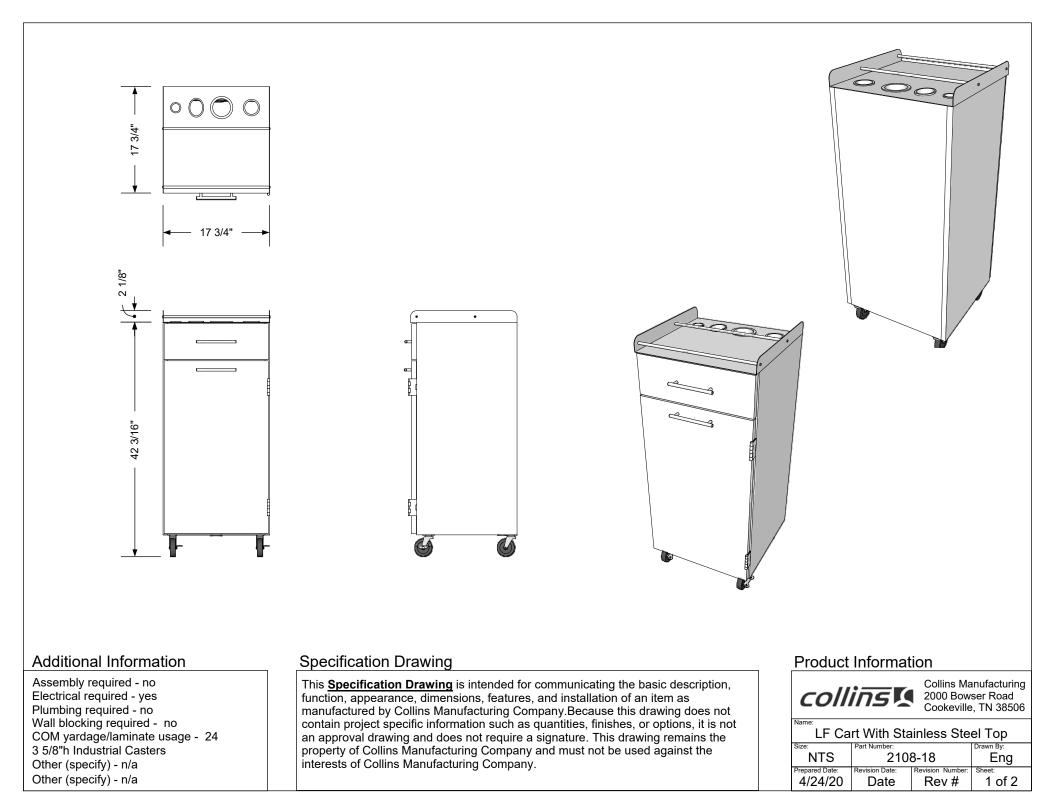

## TECHNICAL INFORMATION

- 18"W x 18"D x 41"H
- Stainless steel top with stainless rails that double as handles
- Top mounted tool holders
- One drawer
- One storage door mounted on institutional hinges
- Fitted with industrial casters

## SHIPPING INFORMATION

Item generally ships via Freight(Truck) service

- Weight: 175 lbs
- Dimensions: 32"L x 30"W x 50"H