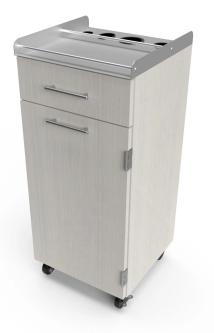

## SKU:2108-18

This LF Portable Styling Station is the perfect way to have function and beauty in one. The stainless steel top protects from color or other spills, and the built-in tool holders allow for an organized space. The industrial casters mean this classic style will look great wherever you decide to use it.

## TECHNICAL INFORMATION

- 18"W x 18"D x 41"H
- Stainless steel top with stainless rails that double as handles
- Top mounted tool holders
- One drawer
- One storage door mounted on institutional hinges
- Fitted with industrial casters