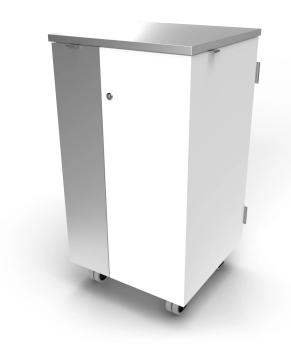

# CRAZY CAB CART

SKU:2107-18

The Crazy Cart is the ultimate mobile styling cart. Built-in tool holders, a pull-out storage section for tall products and smaller items like brushes, and a stainless steel top with 80 grit finish complete with customizable panels make this portable styling station everything you need no matter where you go.

### TECHNICAL INFORMATION

- 18"W x 18"D x 36"H
- Stainless steel top
- Four industrial grade non-marring rubber casters
- Built in tall storage spice drawer with adjustable center shelf
- Concealed tool shelf
- 6-plug power strip with 6 foot cord