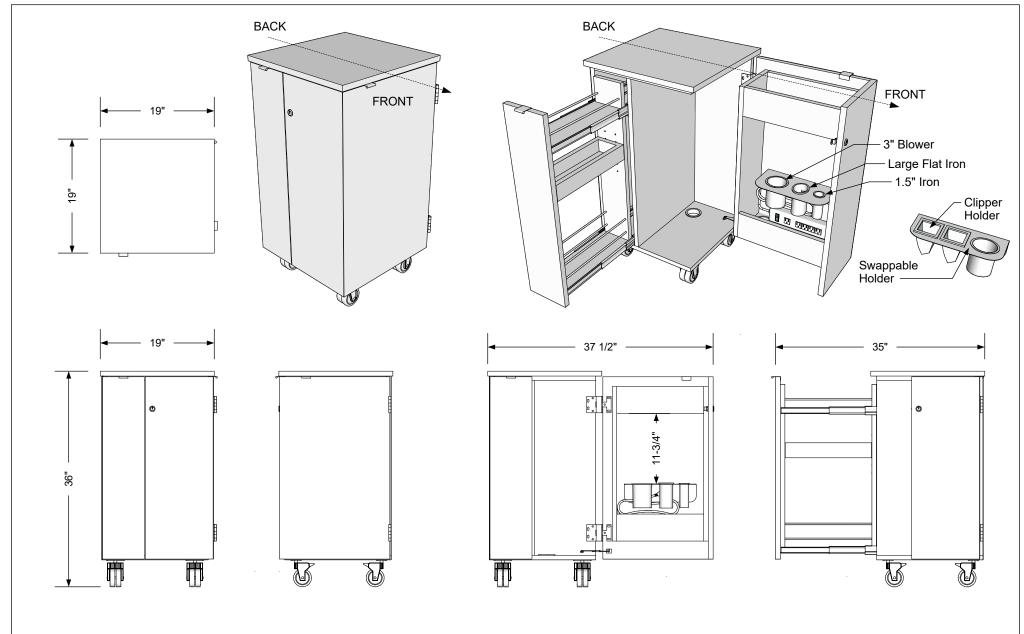

# CRAZY CAB CART

SKU:2107-18

The Crazy Cart is the ultimate mobile styling cart. Built-in tool holders, a pull-out storage section for tall products and smaller items like brushes, and a stainless steel top with 80 grit finish complete with customizable panels make this portable styling station everything you need no matter where you go.

### TECHNICAL INFORMATION

- 18"W x 18"D x 36"H
- Stainless steel top
- Four industrial grade non-marring rubber casters
- Built in tall storage spice drawer with adjustable center shelf
- Concealed tool shelf
- 6-plug power strip with 6 foot cord

## **Additional Information**

Assembly required - no
Electrical required -yes
Plumbing required - no
Wall blocking required - no
COM yardage/laminate usage - 24 sf
4 1/2" h Double Wheel Casters
Other (specify) - n/a
Other (specify) - n/a

### Additional Information

Assembly required - no
Electrical required -yes
Plumbing required - no
Wall blocking required - no
COM yardage/laminate usage - 24 sf
4 1/2" h Double Wheel Casters
Other (specify) - n/a
Other (specify) - n/a