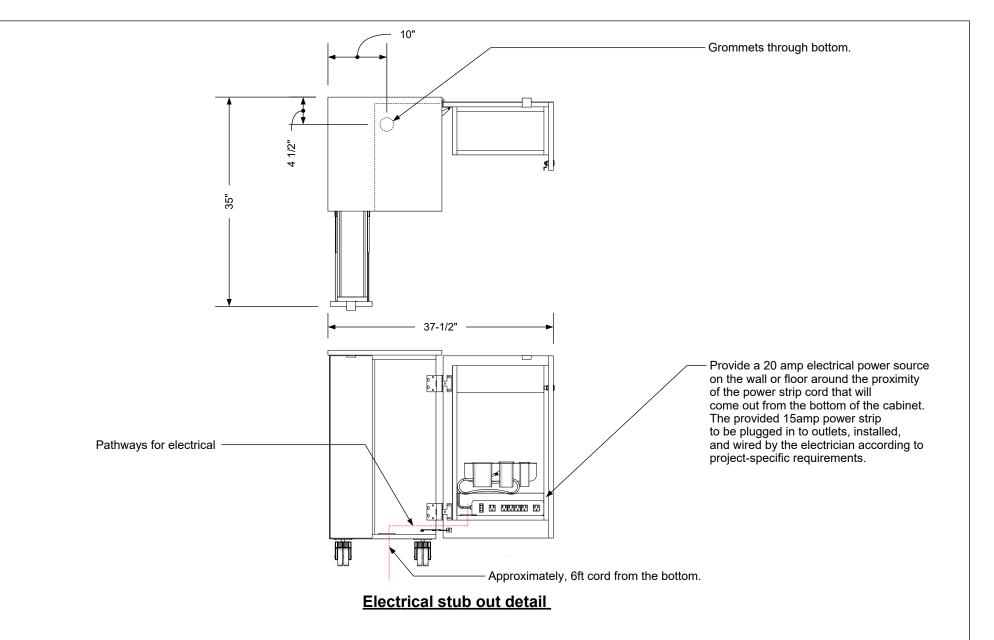

## **Additional Information**

Assembly required - no
Electrical required -yes
Plumbing required - no
Wall blocking required - no
COM yardage/laminate usage - 24 sf
4 1/2" h Double Wheel Casters
Other (specify) - n/a
Other (specify) - n/a

### Additional Information

Assembly required - no
Electrical required -yes
Plumbing required - no
Wall blocking required - no
COM yardage/laminate usage - 24 sf
4 1/2" h Double Wheel Casters
Other (specify) - n/a
Other (specify) - n/a