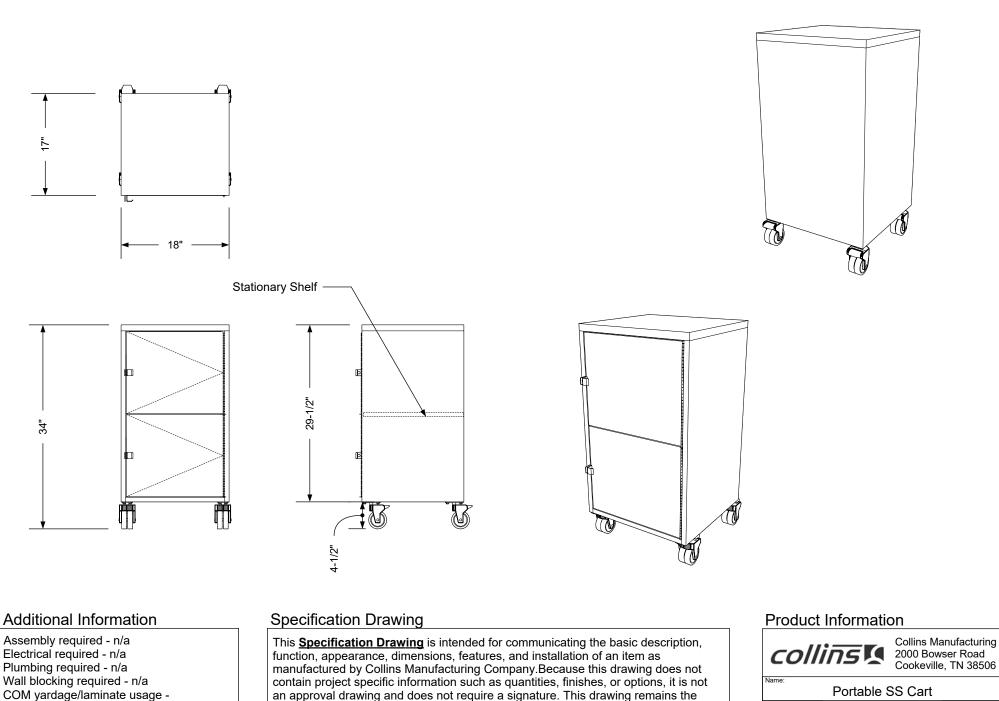

# TECHNICAL INFORMATION

- 18"W x 17"D x 34"H
- All stainless steel construction
- Two storage spaces with hasps perfect for the school
- environmentNon-marring industrial casters

# Other (specify) - n/a

an approval drawing and does not require a signature. This drawing remains the property of Collins Manufacturing Company and must not be used against the interests of Collins Manufacturing Company.