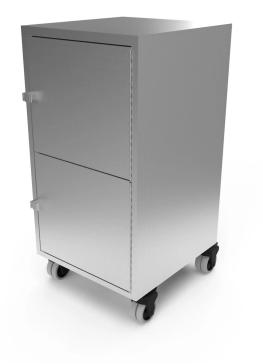

# COLLING COLLING

SKU:2104-18

This Portable Stainless Steel cart is great for schools, salons or spas. It is made from heavy duty stainless steel and has a spacious top surface with 80 grit finish and two areas for storage.

Use this cart in wet environments such as wet rooms, a poolside area or color station to store towels, brushes and coloring materials. The casters make it easy to move the cart and its contents around where you need them.

# TECHNICAL INFORMATION

- 18"W x 17"D x 34"H
- All stainless steel construction
- Two storage spaces with hasps perfect for the school
- environmentNon-marring industrial casters