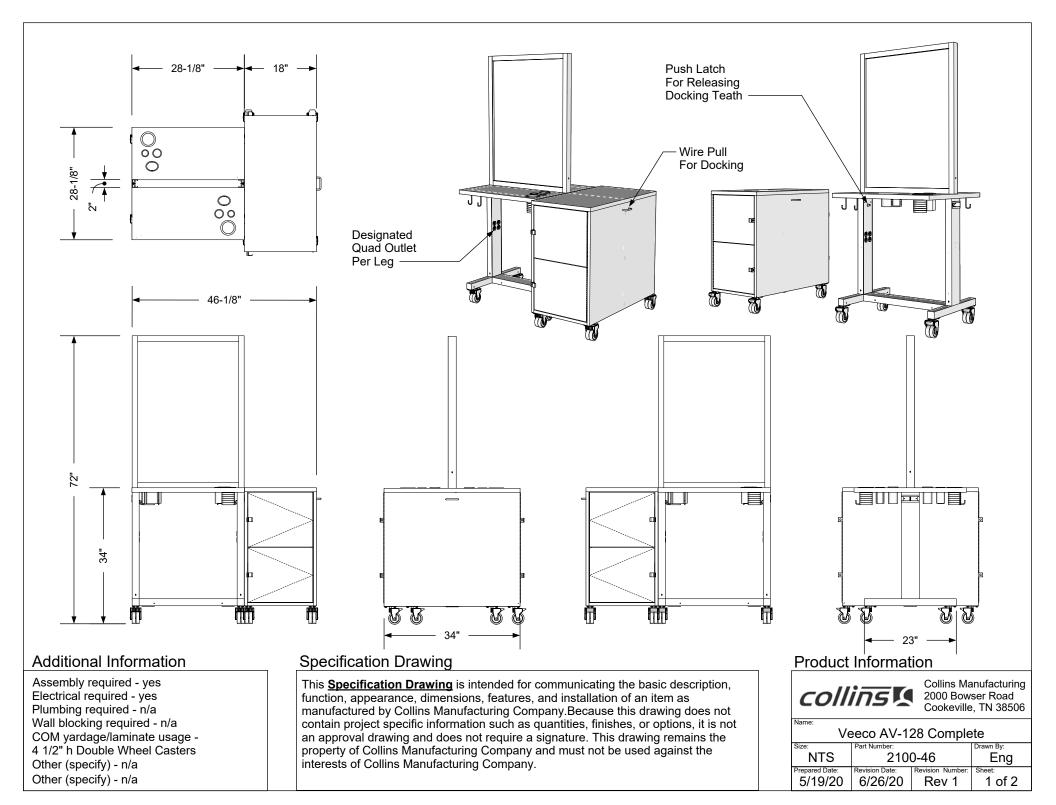

#### TECHNICAL INFORMATION

- 46"W x 34"D x 72"H
- All stainless steel construction
- Two sided workstation with framed mirrors
- Ledge w/ appliance holders
  - Two-sided cabinet
- A total for four lockable storage compartments
- Heavy duty locking casters
- Two 20-amp quad outlets

## Additional Information

Assembly required - yes
Electrical required - yes
Plumbing required - n/a
Wall blocking required - n/a
COM yardage/laminate usage 4 1/2" h Double Wheel Casters
Other (specify) - n/a
Other (specify) - n/a

## **Specification Drawing**

This <u>Specification Drawing</u> is intended for communicating the basic description, function, appearance, dimensions, features, and installation of an item as manufactured by Collins Manufacturing Company. Because this drawing does not contain project specific information such as quantities, finishes, or options, it is not an approval drawing and does not require a signature. This drawing remains the property of Collins Manufacturing Company and must not be used against the interests of Collins Manufacturing Company.

## Product Information

Collins Manufacturing 2000 Bowser Road Cookeville, TN 38506

Veeco AV-128 Complete

| Size:          | NTS 2100-46    |                  | Drawn By: |
|----------------|----------------|------------------|-----------|
| 1110           |                |                  | Eng       |
| Prepared Date: | Revision Date: | Revision Number: | Sheet:    |
| 5/19/20        | 6/26/20        | Rev 1            | 2 of 2    |