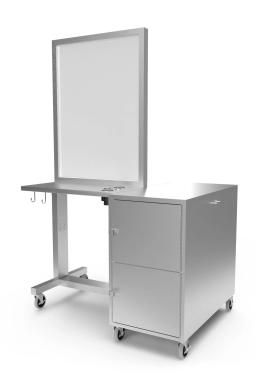

# VEECO AV-128 COMPLETE

#### SKU:2100-46

Our Veeco AV-128 styling station has an industrial-grade stainless steel construction, with a minimalist design that allows you to make the most of your space and showcase your style. The detachable supply cabinet provides ample storage for your styling tools, while the built-in tool holders and hooks help keep everything tidy and organized.

#### TECHNICAL INFORMATION

- 46"W x 34"D x 72"H
- All stainless steel construction
- Two sided workstation with framed mirrors
- Ledge w/ appliance holders
  - Two-sided cabinet
- A total for four lockable storage compartments
- Heavy duty locking casters
- Two 20-amp quad outlets