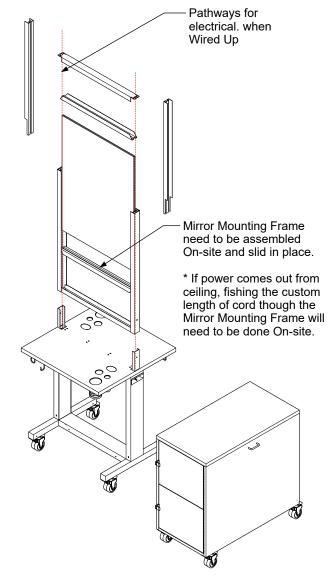

#### TECHNICAL INFORMATION

- 46"W x 34"D x 72"H
- All stainless steel construction
- Two sided workstation with framed mirrors
- Ledge w/ appliance holders
  - Two-sided cabinet
- A total for four lockable storage compartments
- Heavy duty locking casters
- Two 20-amp quad outlets

## Additional Information

Assembly required - yes
Electrical required - yes
Plumbing required - n/a
Wall blocking required - n/a
COM yardage/laminate usage 4 1/2" h Double Wheel Casters
Other (specify) - n/a
Other (specify) - n/a