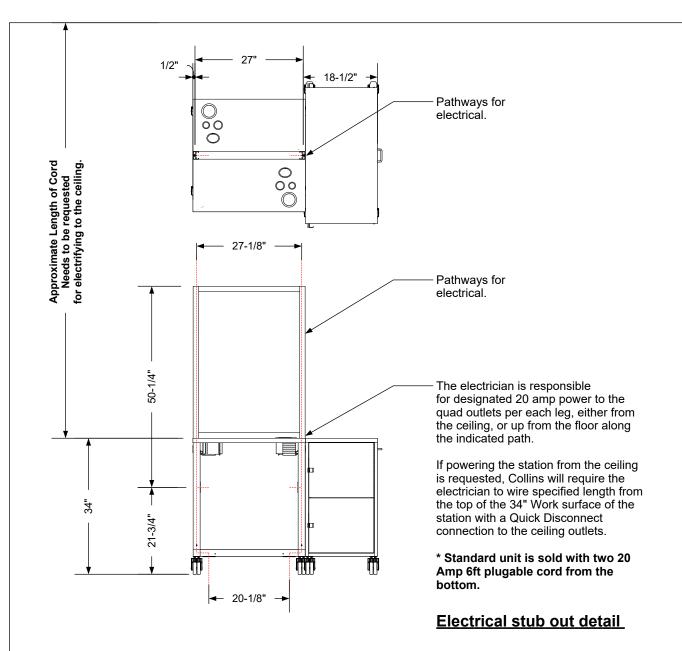

#### TECHNICAL INFORMATION

- 46"W x 34"D x 72"H
- All stainless steel construction
- Two sided workstation with framed mirrors
- Ledge w/ appliance holders
  - Two-sided cabinet
- A total for four lockable storage compartments
- Heavy duty locking casters
- Two 20-amp quad outlets

## Additional Information

Assembly required - yes
Electrical required - yes
Plumbing required - n/a
Wall blocking required - n/a
COM yardage/laminate usage 4 1/2" h Double Wheel Casters
Other (specify) - n/a
Other (specify) - n/a