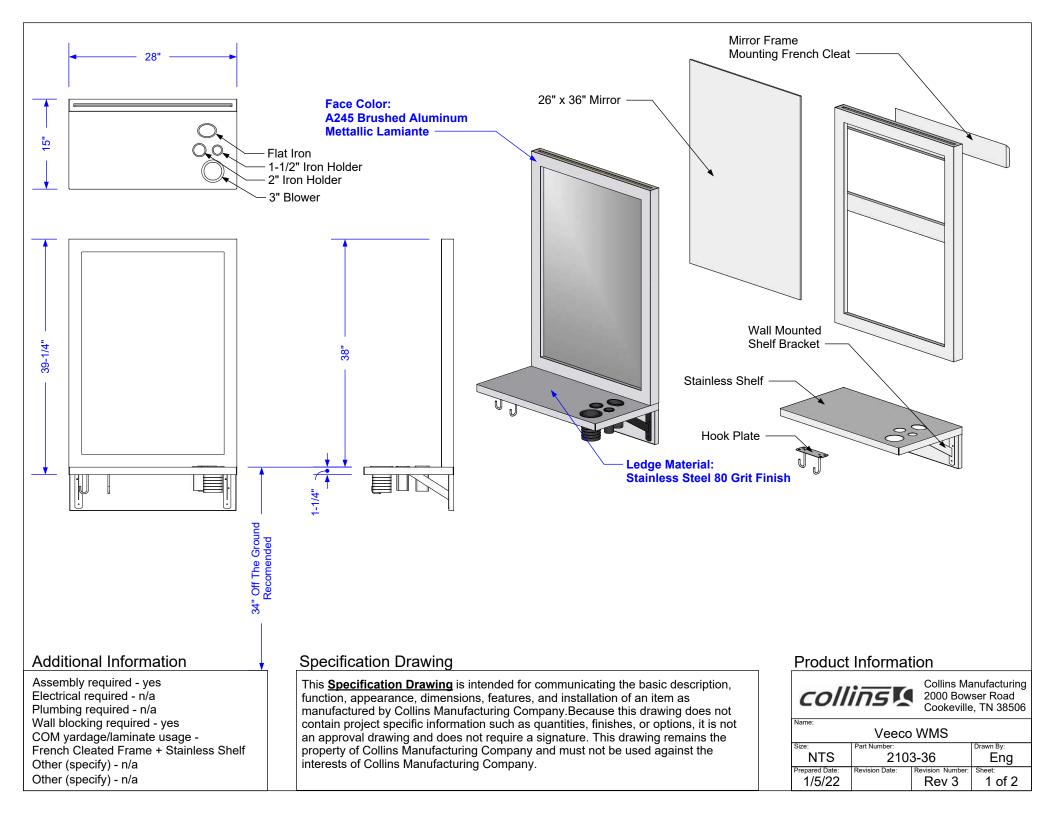

#### SKU:2103-36

The Veeco WMS wall mounted styling station is constructed with a modern, sleek and functional design. The stainless steel laminate finish on the mirror frame allows it to have a clean and classic look that would go well with any decor. This styling station has built in tool holders and tool hooks to keep your students Organized.

# **TECHNICAL INFORMATION**

- 28"W x 14"D x 39.25"H •
- Stainless steel worksurface ٠
- Laminated wall mounted framed mirror Stainless steel ledge w/ appliance holders •