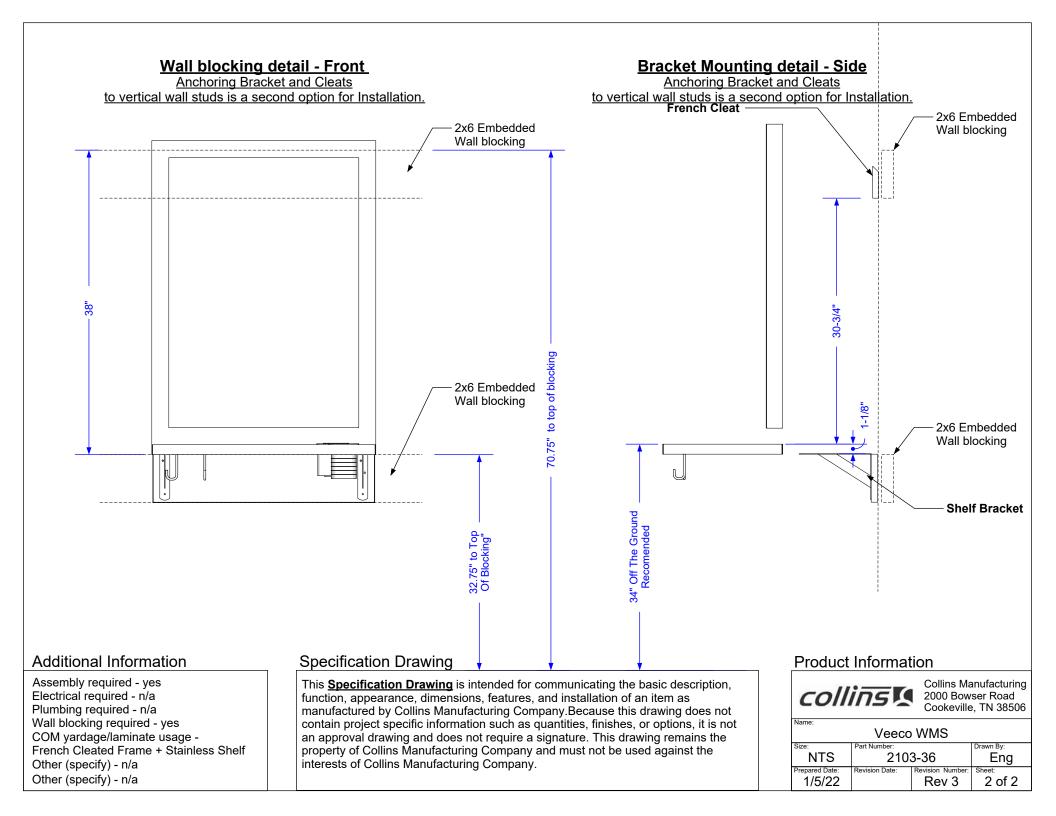

# **TECHNICAL INFORMATION**

- 28"W x 14"D x 39.25"H •
- Stainless steel worksurface ٠
- Laminated wall mounted framed mirror Stainless steel ledge w/ appliance holders •