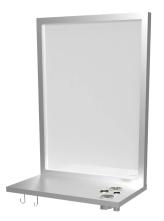

#### SKU:2103-36

The Veeco WMS wall mounted styling station is constructed with a modern, sleek and functional design. The stainless steel laminate finish on the mirror frame allows it to have a clean and classic look that would go well with any decor. This styling station has built in tool holders and tool hooks to keep your students Organized.

# **TECHNICAL INFORMATION**

- 28"W x 14"D x 39.25"H •
- Stainless steel worksurface ٠
- Laminated wall mounted framed mirror Stainless steel ledge w/ appliance holders •