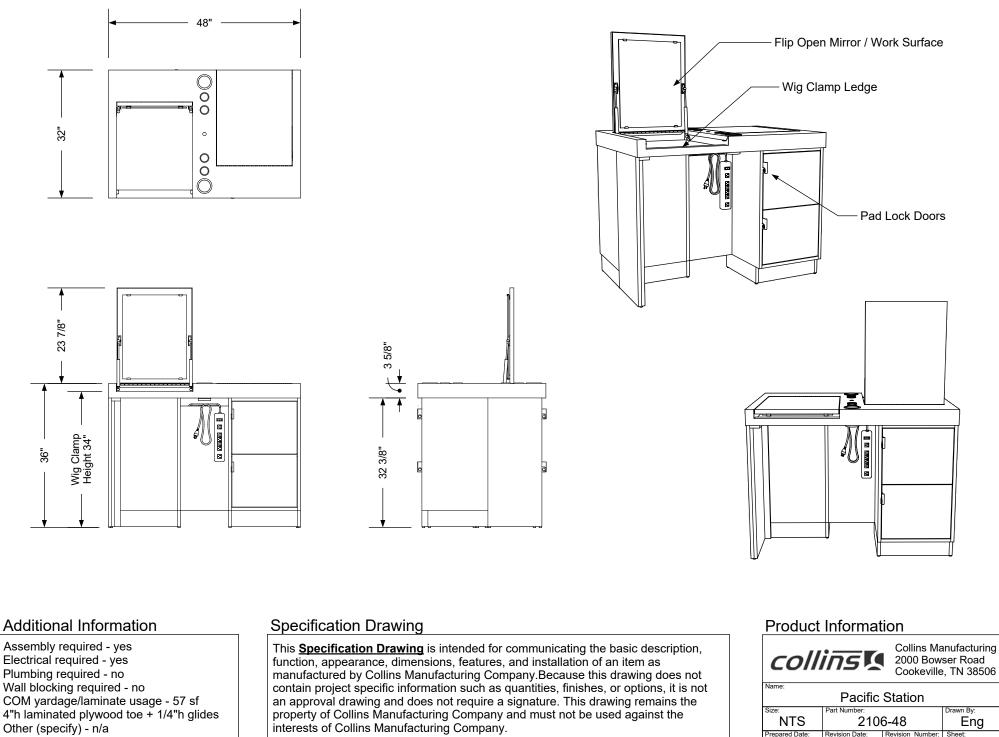

# **COLLING**

SKU:2106-48

Designed to be a useful space-saving unit, our styling station doubles as a workstation for students. The stainless steel countertop and self-assist fold up mirrors allow students to work on their hair technique in confidence, while the lockable storage cabinet provides a safe place to store personal items during school sessions.

# TECHNICAL INFORMATION

- 48"W x 32"D x 36.75"H
- Stainless steel counter top
- Wood cabinet base
- Self-assist fold-up mirrors on both sides
  20-amp duplex outlets
- 20-amp duplex outletsTwo lockable storage cabinets per stylist