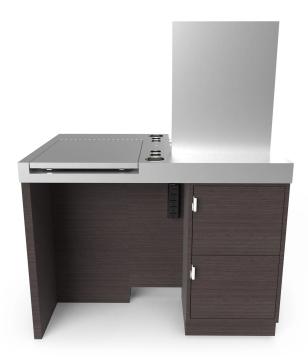

# **COLLING**

SKU:2106-48

Designed to be a useful space-saving unit, our styling station doubles as a workstation for students. The stainless steel countertop and self-assist fold up mirrors allow students to work on their hair technique in confidence, while the lockable storage cabinet provides a safe place to store personal items during school sessions.

# TECHNICAL INFORMATION

- 48"W x 32"D x 36.75"H
- Stainless steel counter top
- Wood cabinet base
- Self-assist fold-up mirrors on both sides
  20-amp duplex outlets
- 20-amp duplex outletsTwo lockable storage cabinets per stylist