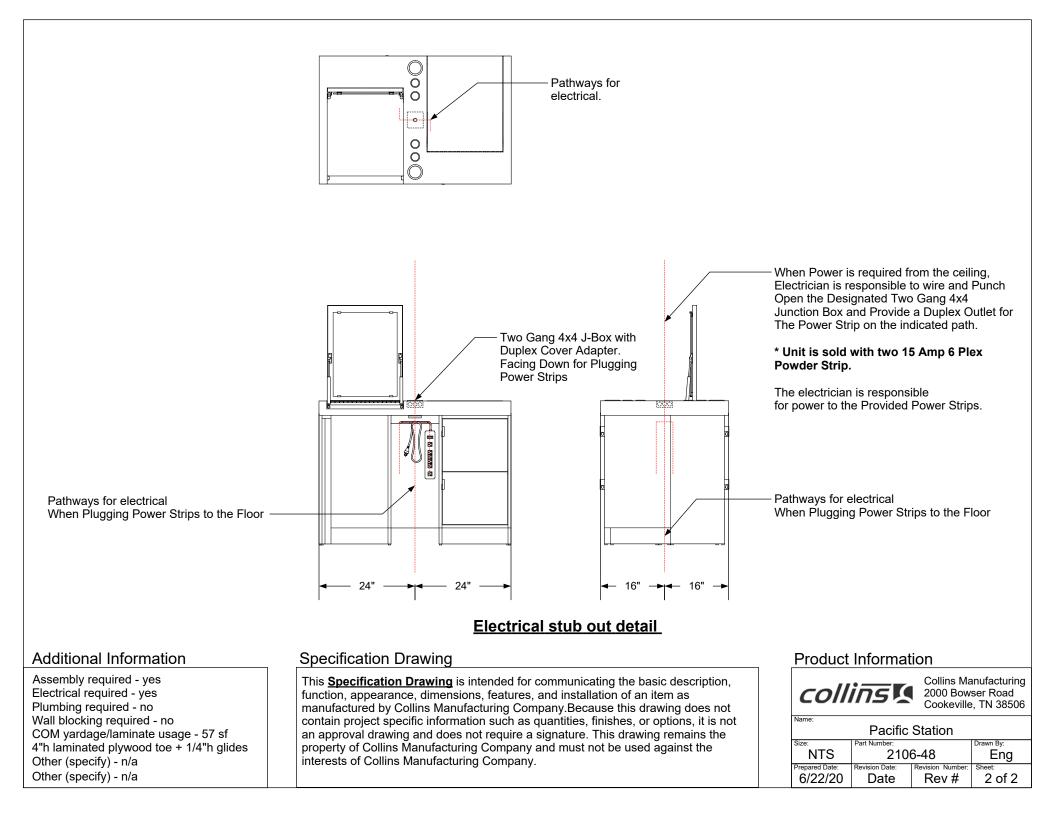

# TECHNICAL INFORMATION

- 48"W x 32"D x 36.75"H
- Stainless steel counter top
- Wood cabinet base
- Self-assist fold-up mirrors on both sides
  20-amp duplex outlets
- 20-amp duplex outletsTwo lockable storage cabinets per stylist