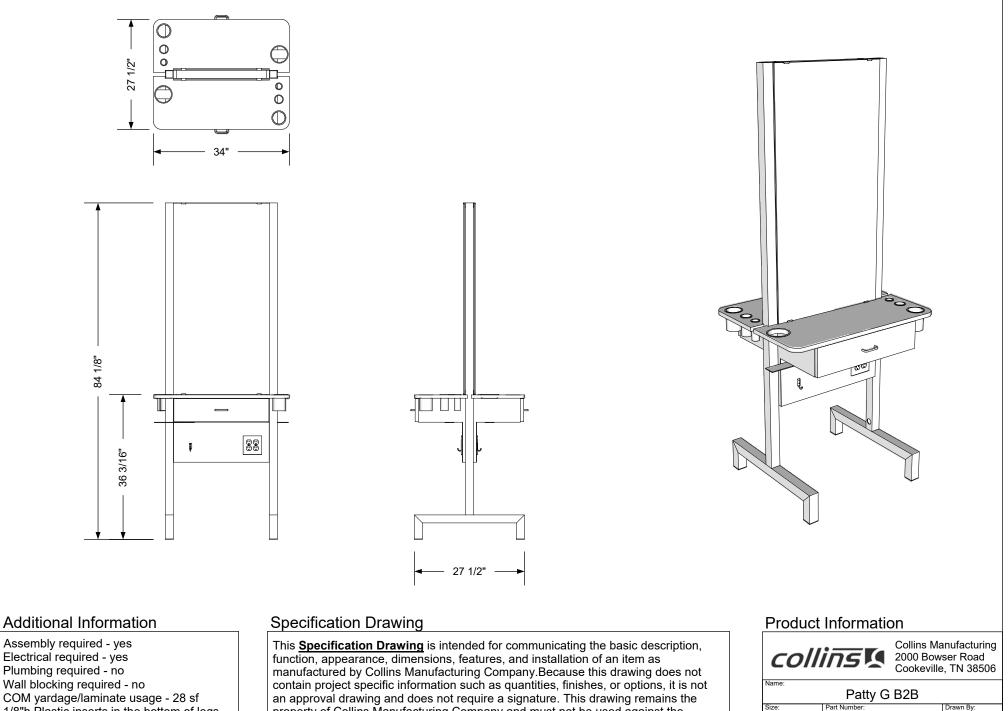

# **TECHNICAL INFORMATION**

- 34"W x 27.5"D x 84"H •
- Powder coated steel uprights Counter top mounted tool holders and barbicide jar •
- Holder drawer on each side
- Two mirrors
- Quad-plex outlets
- Purse hooks •

## SHIPPING INFORMATION

Item generally ships via Freight(Truck) service

- Weight: 350 lbs
- Dimensions: 96"L x 32"W x 40"H

### COM yardage/laminate usage - 28 sf 1/8"h Plastic inserts in the bottom of legs Other (specify) - n/a