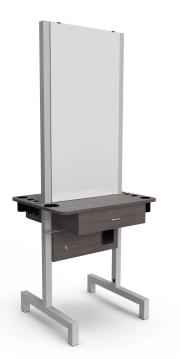

collins

PATTY G SKU:2121-34

The Patty G styling island is perfect for back-to-back styling students. The built in tool holders and drawers allow for easy access, while the quad outlets provide power for all of their tools.

# **TECHNICAL INFORMATION**

- 34"W x 27.5"D x 84"H •
- Powder coated steel uprights Counter top mounted tool holders and barbicide jar •
- Holder drawer on each side
- Two mirrors
- Quad-plex outlets
- Purse hooks •