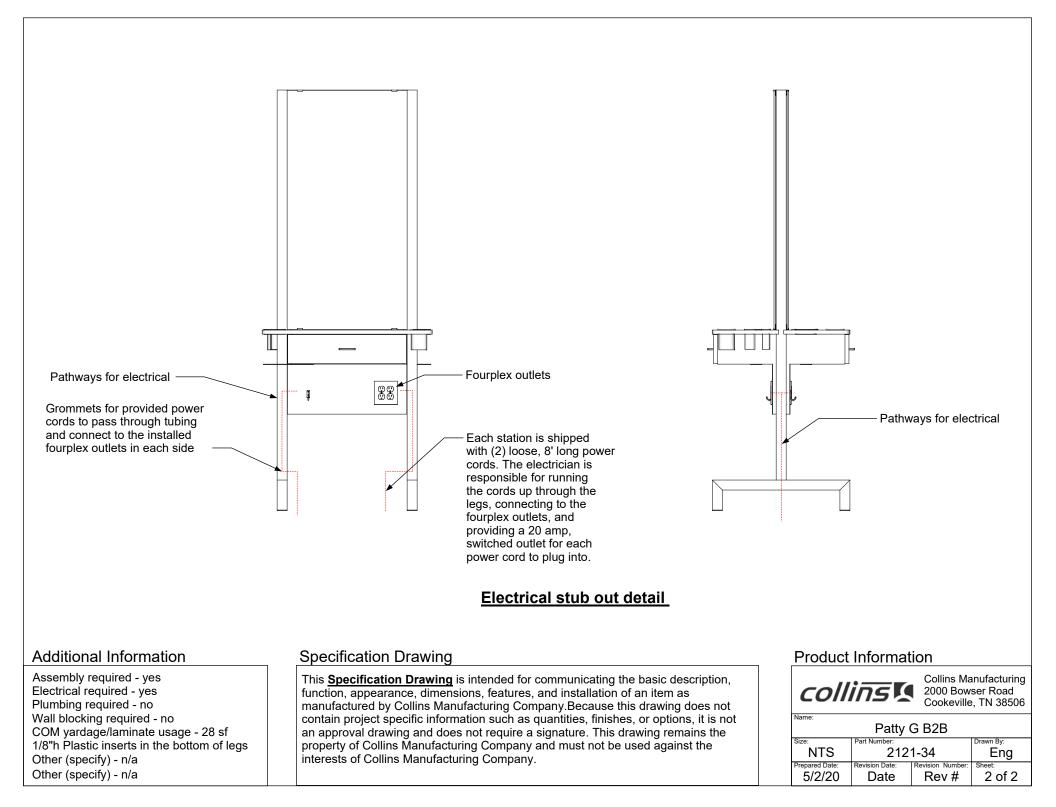

# **TECHNICAL INFORMATION**

- 34"W x 27.5"D x 84"H •
- Powder coated steel uprights Counter top mounted tool holders and barbicide jar •
- Holder drawer on each side
- Two mirrors
- Quad-plex outlets
- Purse hooks •