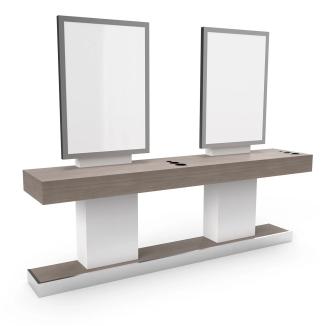

## DOUBLE WALL STATION WITH CONTINUOUS TOP AND BASE

SKU:2140-96

This beautiful Double Wall Styling Station provides extra workspace for two stylists. The sleek design features a continuous top and continuous base, creating a modern look that is sure to catch all eyes.

## TECHNICAL INFORMATION

- 96"W x 20"D x 76.5"H
- Featuring two stations w/ framed mirrors
- Laminated continuous tops
  - Tool holders
- Continuous base providing for wiring chase options