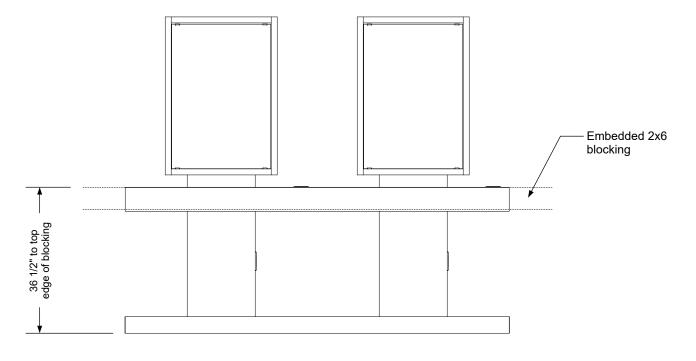

#### 1 Year:

• All remaining components, unless noted otherwise, are guaranteed for a period of one year from the date of purchase.

Wall blocking detail