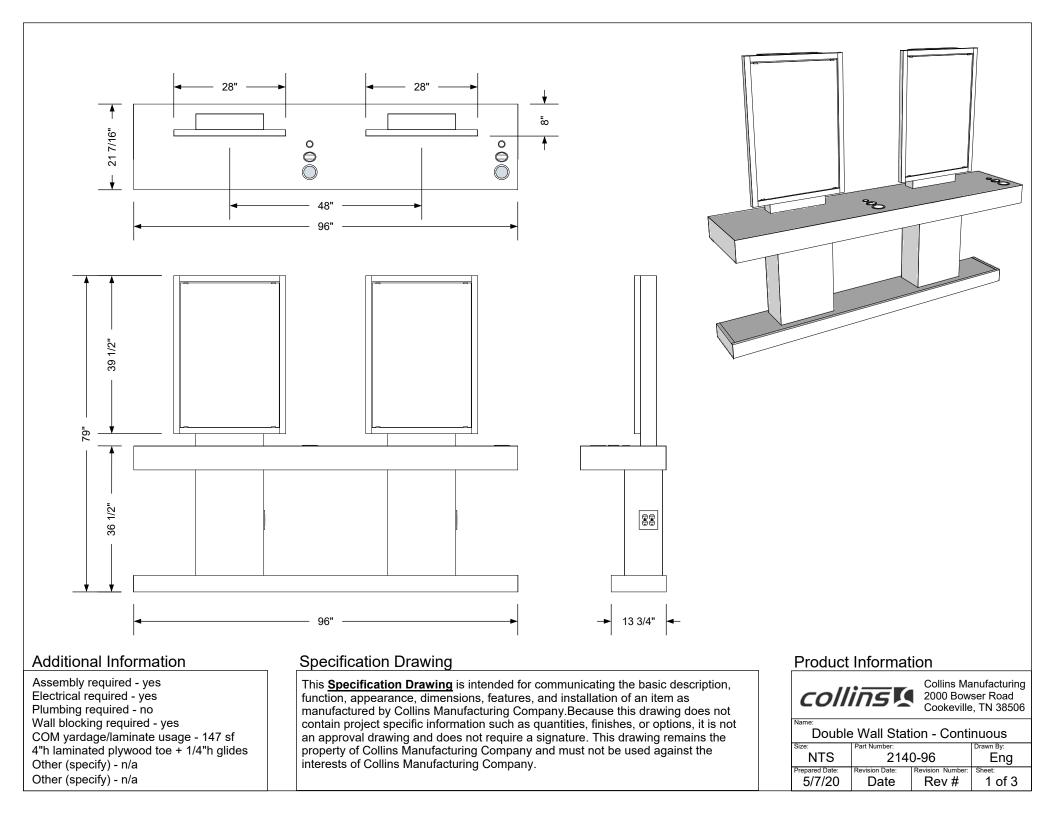

## Additional Information

Assembly required - yes Electrical required - yes Plumbing required - no Wall blocking required - yes COM yardage/laminate usage - 147 sf 4"h laminated plywood toe + 1/4"h glides Other (specify) - n/a Other (specify) - n/a

## **Specification Drawing**

This <u>Specification Drawing</u> is intended for communicating the basic description, function, appearance, dimensions, features, and installation of an item as manufactured by Collins Manufacturing Company.Because this drawing does not contain project specific information such as quantities, finishes, or options, it is not an approval drawing and does not require a signature. This drawing remains the property of Collins Manufacturing Company and must not be used against the interests of Collins Manufacturing Company.