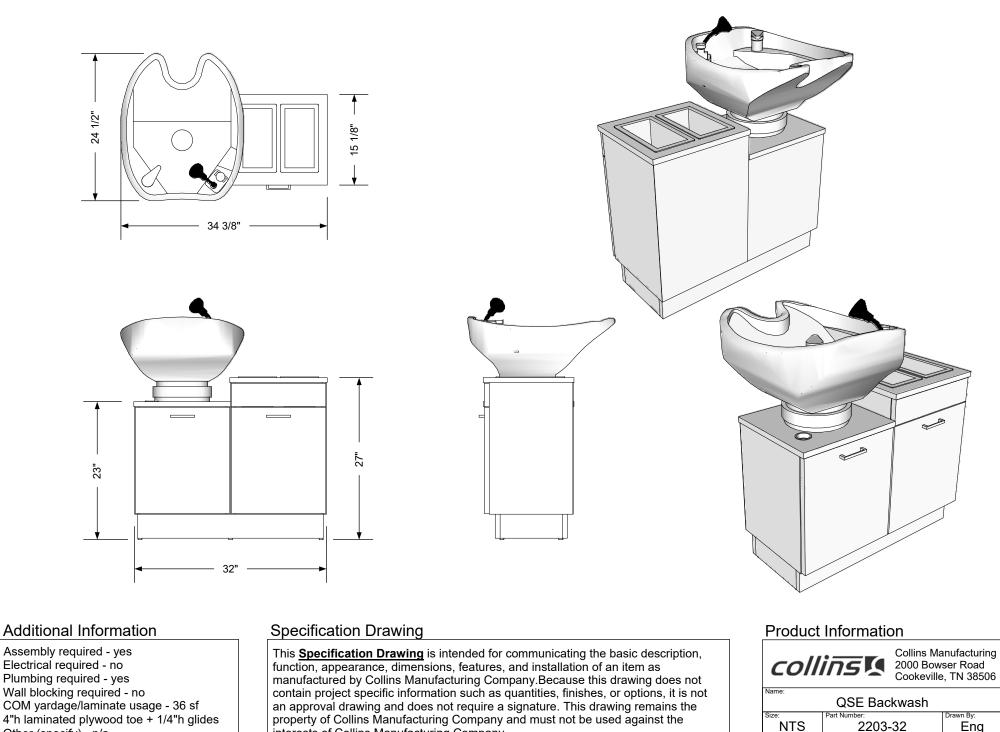

# TECHNICAL INFORMATION

- 32"W x 15"D x 27"H
- Porcelain articulating shampoo bowl
- Two molded bottle wells
- Tilt out soiled towel bin
- Plumbing access
- specify shampoo bowl model when ordering