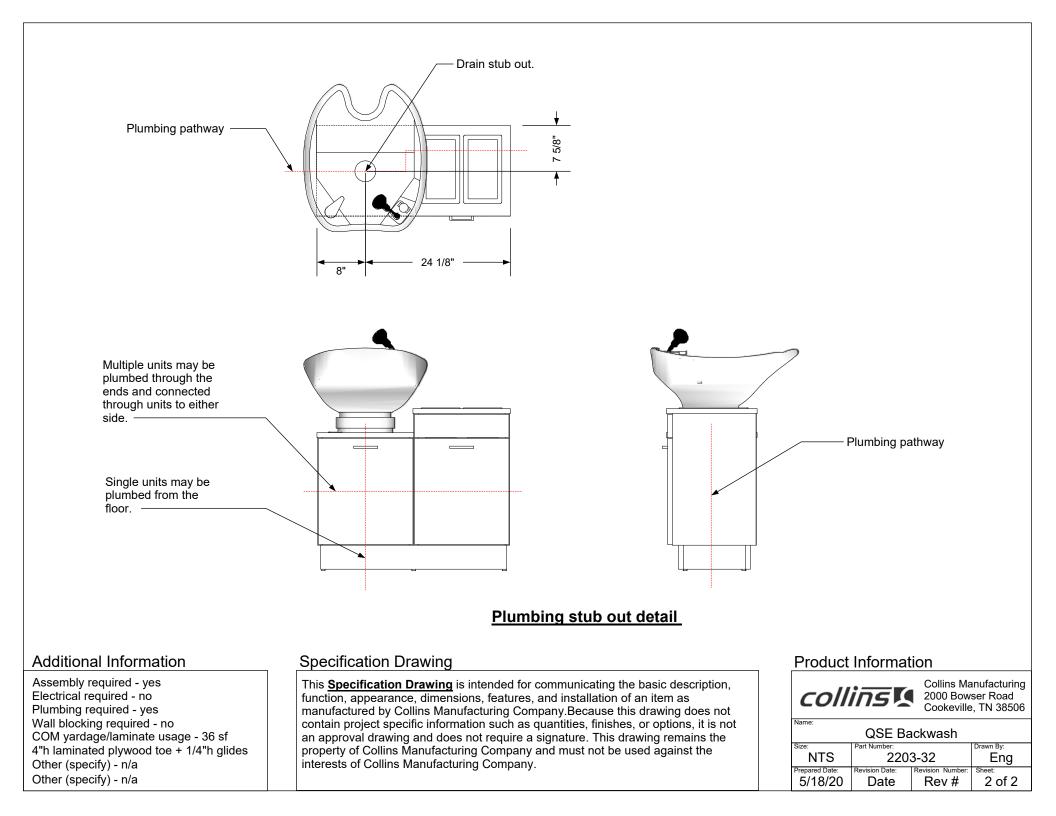

# TECHNICAL INFORMATION

- 32"W x 15"D x 27"H
- Porcelain articulating shampoo bowl
- Two molded bottle wells
- Tilt out soiled towel bin
- Plumbing access
- specify shampoo bowl model when ordering