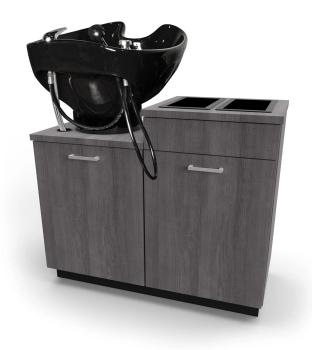

# SKU:2203-32

Our single backwash shampoo station is perfect for any salon, barbershop or spa. The molded bottle wells are ideal for frequently used products and rear storage offers plenty of room for clean towels. Customize the laminate options to match your decor.

# TECHNICAL INFORMATION

- 32"W x 15"D x 27"H
- Porcelain articulating shampoo bowl
- Two molded bottle wells
- Tilt out soiled towel bin
- Plumbing access
- specify shampoo bowl model when ordering