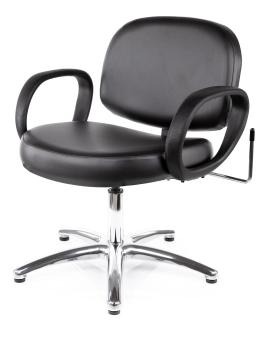

# BIVA-EDU LEVER CONTROL SHAMPOO CHAIR

#### SKU:1631LEDU

Our stylish Biva Lever Control Shampoo Chair is built for years of use. It features molded arms and rounded corners on the back and seat. This comfortable chair also features a manual lever for reclining and an institutional-grade frame that's perfect for your school.

### TECHNICAL INFORMATION

- 22.5"W x 24"D x 30-35"H
- Education model lever-controlled reclining back
- Institutional-grade frame
- Higher density foam
- 25% heavier vinyl
- Standard molded urethane arms
- Non-rotating gas cylinder for height adjustment
- Cast aluminum base