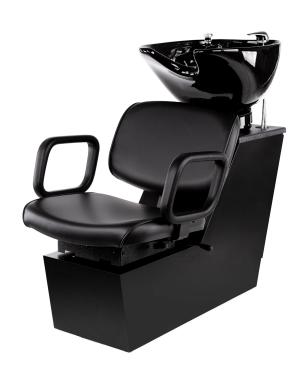

# QSE-EDU SHUTTLE

## SKU:18BWSEDU

Create the look you want with this stylish QSE Backwash Shuttle. The contoured backrest, and molded urethane arms add comfort and support, while the beautiful porcelain bowl complete the look. Make a statement with contrasting welting on the seat cushion and back cushions.

## TECHNICAL INFORMATION

- 26"W x 44"D x 40"H
- Free-standing shampoo shuttle QSE-edu chair top with pivoting back for lumbar support
- Lock in-place sliding seat Articulating porcelain shampoo bowl
- Plumbing access door
- Specify shampoo bowl with order