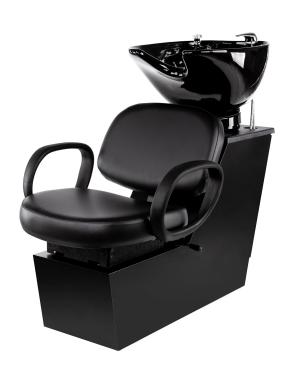

# BIVA-EDU SHUTTLE

#### SKU:16BWSEDU

This beautiful free standing Biva Shampoo Shuttle with rounded corners and molded arms is made of an institutional-grade steel frame and includes a porcelain shampoo bowl. This chair has a simple, sleek design is built to last, making it perfect for any school.

#### TECHNICAL INFORMATION

- 25.5"W x 44"D x 40"H
- free-standing shampoo shuttle Biva-edu chair top with pivoting back for lumbar support
- Lock in-place sliding seat
- Articulating porcelain shampoo bowl
- Plumbing access door
- Specify shampoo bowl with order