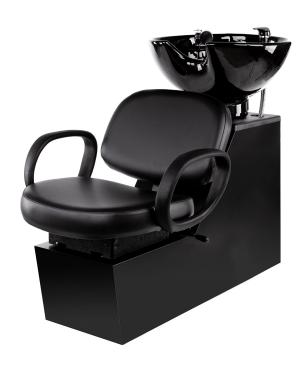

# BIVA-FDU ADD-ON

#### SKU:16AOSEDU

This beautiful free standing Biva Add-On Shampoo Shuttle with rounded corners and molded arms is made of an institutional-grade steel frame and includes a porcelain shampoo bowl. This chair has a simple, sleek design is built to last, making it perfect for any school.

# TECHNICAL INFORMATION

- 25.5"W x 49"D x 40"H
- Shampoo shuttle for use with existing plumbing from wall/cabinet
- Biva-edu chair top with pivoting back for lumbar support
- Lock in-place sliding seat
- Articulating porcelain shampoo bowl
- Plumbing access door
- Specify shampoo bowl with order (CB82 model suggested)