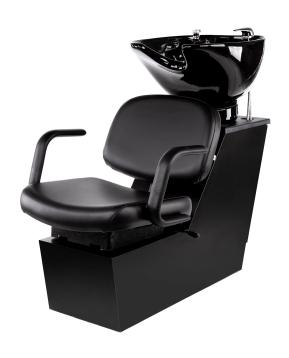

# JAYLEE-EDU SHUTTLE

### SKU:19BWSEDU

Combining timeless styling with an attractive yet simplistic design, this expertly upholstered chair will fit into any salon or spa setting. The wide-set arms provide maximum comfort and support while the padded seat ensures client comfort.

Complete with a beautiful porcelain bowl, the Jaylee-edu Shuttle is sure to become an instant favorite chair!

## TECHNICAL INFORMATION

- 25"W x 44"D x 40"H
- Free-standing shampoo shuttle
- Jaylee-edu chair top with pivoting back for lumbar support Lock in-place sliding seat
- Articulating porcelain shampoo bowl
- Plumbing access door
- Specify shampoo bowl with order