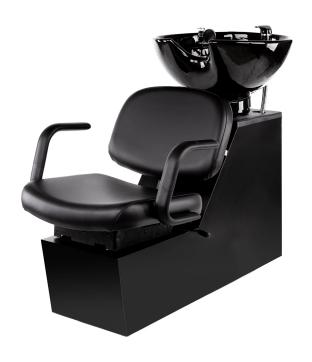

# JAYLEE-EDU ADD-ON

# SKU:19AOSEDU

Combining timeless styling with an attractive yet simplistic design, this expertly upholstered chair will fit into any salon or spa setting. The wide-set arms provide maximum comfort and support while the padded seat ensures client comfort.

Complete with a beautiful porcelain bowl, the Jaylee Add-On is sure to become an instant favorite chair!

## TECHNICAL INFORMATION

- 25"W x 49"D x 40"H
- Shampoo shuttle for use with existing plumbing from wall/cabinet
- Jaylee-edu chair top with pivoting back for lumbar support
- Lock in-place sliding seat
- Articulating porcelain shampoo bowl
- Plumbing access door
- Specify shampoo bowl with order (CB82 model suggested)