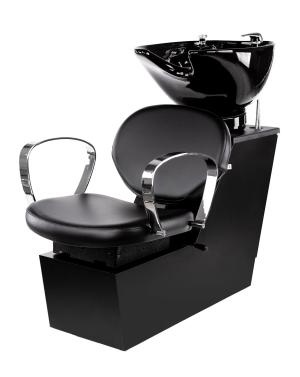

# DARCY-EDU SHUTTLE

### SKU:32BWSEDU

NEW - The Darcy-edu is a modern take on the shampoo shuttle. Beautiful porcelain bowl and stylish chrome arms mean it has the function and sophistication you need to work your magic. Expertly tailored cushions with a choice of colors ensure your clients are comfortable.

## TECHNICAL INFORMATION

- 24"W x 44"D x 40"H
- Free-standing shampoo shuttle
- Darcy-edu chair top Pivoting back for lumbar support
- Lock in-place sliding seat Articulating porcelain shampoo bowl
- Plumbing access door specify shampoo bowl with order