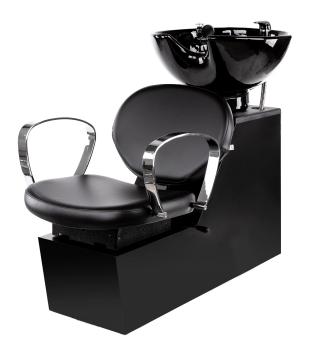

# COLLING

SKU:32AO SEDU

NEW - The Darcy-edu Add-On is a modern take on the shampoo shuttle. Beautiful porcelain bowl and stylish chrome arms mean it has the function and sophistication you need to work your magic. Expertly tailored cushions with a choice of colors ensure your clients are comfortable.

# TECHNICAL INFORMATION

- 25"W x 44"D x 40"H
- Shampoo shuttle for use with existing plumbing from wall/cabinet
- Darcy-edu chair top
- Pivoting seat back for lumbar support
- Lock in-place sliding seat
- Articulating porcelain shampoo bowl
- Plumbing access door
- Specify shampoo bowl with order (CB82 model suggested)