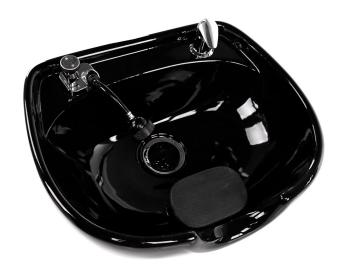

# COMFORT-PAD PORCELAIN SHAMPOO BOWL

## SKU:E1122L

This Comfort-Pad Porcelain Shampoo Bowl features a round shape for extra room, with a head cushion at the bottom of the bowl for your client's comfort. This porcelain shampoo bowl is ideal for any salon or spa setting.

## TECHNICAL INFORMATION

- 24.5"W x 22"D x 10"H
- UPC approved
- Head pad for client comfort
- 570 faucet
- Spray hose
- Vacuum breaker
- Drain assembly
- Hair strainer
- Also available in white
- Mounts on countertop, see (E1106T-16 or E1108T-16 for compatible pedestals)