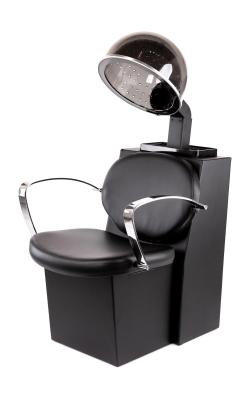

# DARCY-FDU DRYFR CHAIR

### SKU:3220DEDU

NEW - The Darcy-EDU is a modern take on the Dryer Chair. Sol-Air dryer and beautiful chrome arms mean it has the function and sophistication you need to work your magic. Expertly tailored cushions with a choice of colors ensure your clients are comfortable.

### TECHNICAL INFORMATION

- 24"W x 30"D x 48"H
- Education model dryer chair
- Institutional-grade frame Higher density foam
- 25% heavier vinyl
- Standard chrome plated steel arms
- Sol-Air Dryer (can also be ordered with Apollo Dryer)