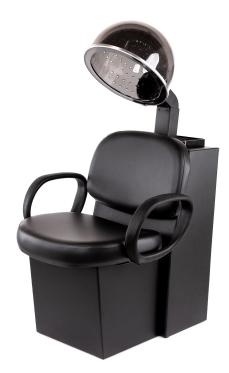

# collins BIVA-EDU DRYER CHAIR

### SKU:1621DEDU

This beautiful free standing Biva Dryer Chair with rounded corners and molded arms is made of an institutional-grade steel frame and includes the Sol-Air Dryer. This chair has a simple, sleek design is built to last, making it perfect for any school.

# TECHNICAL INFORMATION

- 26"W x 30"D x 48"H
- Education model dryer chair
- Institutional-grade frame, Higher density foam 25% heavier vinyl
- ٠
- Standard molded urethane arms
- Sol-Air Dryer (can also be ordered with Apollo Dryer) •