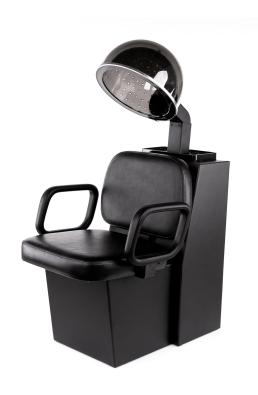

# SASSI-FDU DRYFR CHAIR

# SKU:SS7200EDU

The Sassi Dryer Chair is streamlined with clean lines, molded armrests and includes the Sol-Air dryer. This chair is built for longevity and durability, making it ideal for high-traffic salons or schools.

## TECHNICAL INFORMATION

- 24.5"W x 30"D x 48"H
- Education model dryer chair
- Institutional-grade frame Higher density foam
- 25% heavier vinyl
- Standard molded urethane arms
- Sol-Air Dryer (can also be ordered with Apollo Dryer)