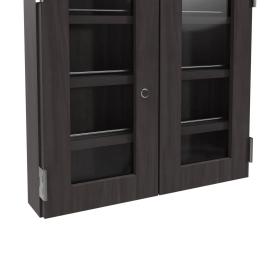

# LOCKING POLISH DISPLAY

## SKU:2266-24

This wall mounted nail polish display is a beautiful addition to any room. The locking doors with industrial hinges make it stylish and secure. These units are customizable, allowing you to choose a variety of laminate choices to match your decor.

## **TECHNICAL INFORMATION**

- 24"W x 5"D x 24"H
- Wall mounted display
- Hold in place polish shelves Glass insert locking doors
- Institutional hinges