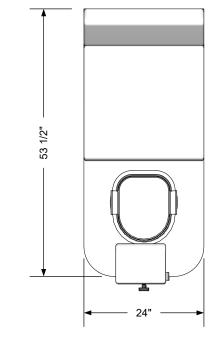

#### TECHNICAL INFORMATION

- 24"W x 56"D x 35"H
- Platform
- Pro Foot Basin
- Upholstered chair top
- Footrest