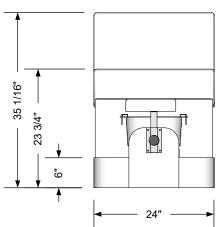

#### TECHNICAL INFORMATION

- 24"W x 56"D x 35"H
- Platform
- Pro Foot Basin
- Upholstered chair top
- Footrest