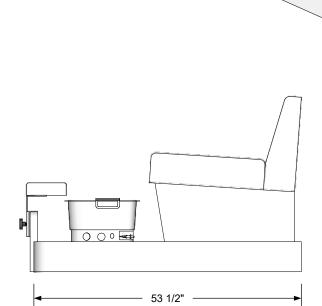

#### TECHNICAL INFORMATION

- 24"W x 56"D x 35"H
- Platform
- Pro Foot Basin
- Upholstered chair top
- Footrest