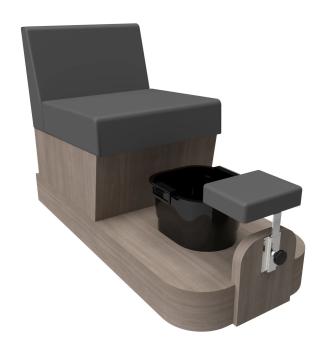

# MAGNUM PEDICURE PLATFORM W/ PORTABLE FOOTSPA

## SKU:2525-24

Magnum Pedicure Platform w/ pro foot basin featuring heat and massage.

#### TECHNICAL INFORMATION

- 24"W x 56"D x 35"H
- Platform
- Pro Foot Basin
- Upholstered chair top
- Footrest