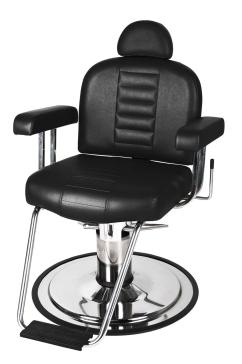

# collins CHARGER-EDU BARBER

# SKU:8060EDU

Inspired by the classic Dodge, the Charger Barber Chair is an excellent choice for those wanting a comfortable and affordable chair but a sleek sports car feel.

Featuring the classic Charger quilted upholstery design and padded armrests, it has a wide seat width and depth. The reclining back and adjustable/removable headres't allow you to find the perfect comfort level for your customers.

# **TECHNICAL INFORMATION**

- 27.5"W x 39"D x 32"H
- **Education model**
- Institutional grade frame
- Higher density foam
- 25% thicker upholstery Adjustable/removable headrest
- Heavy duty US-made hydraulic base
- Rubber-tread footrest
- Reclining back
- Premium guilting •

\*Pictured base option may not match default base option.