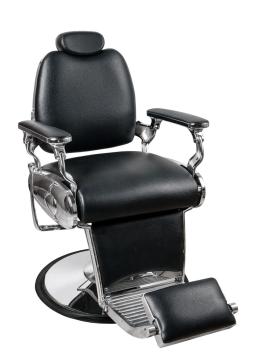

# JEFFCO JAGUAR

SKU:707

Jaguar Barber Chair w/ chrome plated frame. Enjoy a timeless classic: your clients will love the iconic design of the Jeffco Jaguar Barber Chair. It's a sleek addition to any barber shop or salon.

## TECHNICAL INFORMATION

- 27"W x 43"D x 44"H
- Sleek lines
- Chrome plated frame
- Removable headrest
- Articulating footrest
- Recline mechanism
- Heavy duty hydraulic base (imported)

\*Pictured base option may not match default base option.