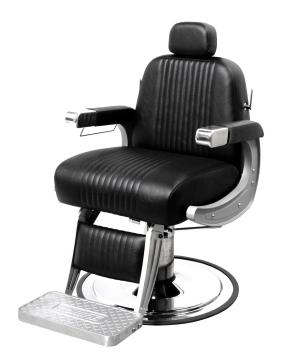

# COLINS C EDU COBALT OMEGA BARBER CHAIR

## SKU:B70EDU

The Cobalt Omega Barber Chair is a modern classic designed with your comfort in mind. The metal-tipped arms and towel holder add to the vintage design. The powder-coated cast-aluminum arms create the perfect balance of aesthetics, form and function. All metal to metal construction ensures durability while the industrial design features top of the line features that make it stand apart from all other chairs.

#### TECHNICAL INFORMATION

- 27"W x 39"D x 42.5"H
- Premium education model featuring institutional grade frame
- Higher density foam
- 25% thicker upholstery along with standard features like
- djustable/removable headrest
- Articulating footrest
- spring formed seat
- Reclining back
- Polished aluminum armrest caps
- Heavy duty US-made hydraulic base