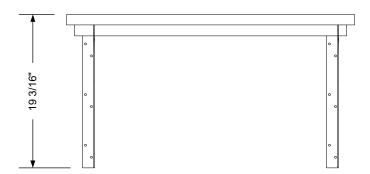

#### TECHNICAL INFORMATION

- 36"W x 18"D x 34"H
- Wood core
- Built in mannequin clamp protection Properly spaced countertop brackets
- Ordered in sections of 36" x 40" in length but may ship in longer sections like pictured