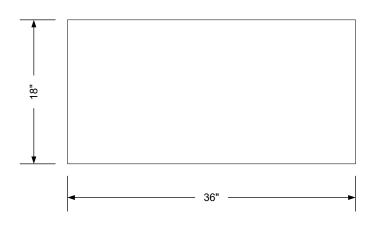

#### TECHNICAL INFORMATION

- 36"W x 18"D x 34"H
- Wood core
- Built in mannequin clamp protection Properly spaced countertop brackets
- Ordered in sections of 36" x 40" in length but may ship in longer sections like pictured