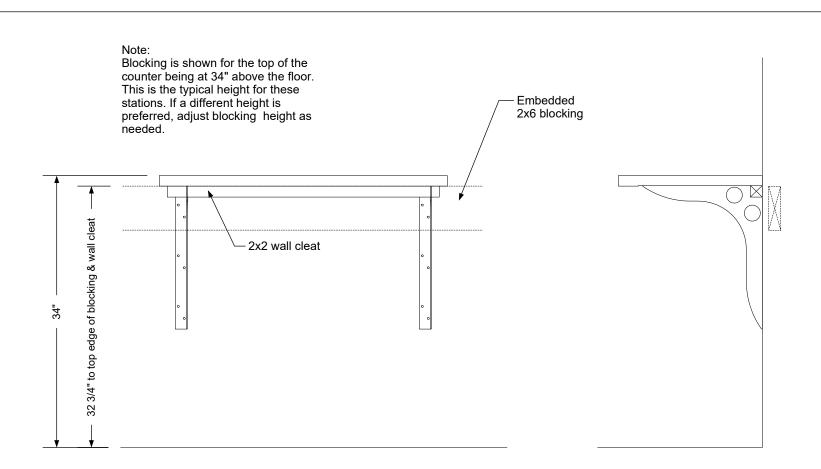

Manufacturing Company. Because this drawing does not contain project specific information such as quantities, finishes, or options, it is not an approval drawing and does not require a signature. This drawing remains the property of Collins Manufacturing Company and must not be used against the interests of Collins Manufacturing Company.

## **Product Information**



Collins Manufacturing 2000 Bowser Road Cookeville, TN 38506

Stainless Mannequin Ledge - 36

| Size:          | Part Number:   |                  | Drawn By: |
|----------------|----------------|------------------|-----------|
| NTS            | 2465-36        |                  | Éng       |
| Prepared Date: | Revision Date: | Revision Number: | Sheet:    |
| 7/2/20         | Date           | Rev#             | 1 of 2    |



# Wall blocking detail

#### Additional Information

Assembly required - yes
Electrical required - no
Plumbing required - no
Wall blocking required - no
COM yardage/laminate usage - n/a
Metal wall-mounted brackets
Other (specify) - n/a
Other (specify) - n/a

# Specification Drawing

This <u>Specification Drawing</u> is intended for communicating the basic description, function, appearance, dimensions, features, and installation of an item as manufactured by Collins Manufacturing Company. Because this drawing does not contain project specific information such as quantities, finishes, or options, it is not an approval drawing and does not require a signature. This drawing remains the property of Collins Manufacturing Company and must not be used against the interests of Collins Manufacturi