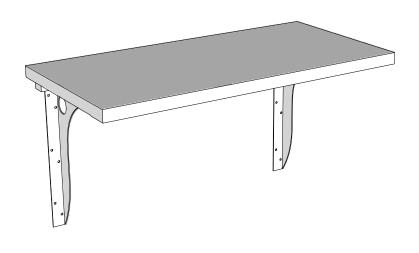

#### TECHNICAL INFORMATION

- 36"W x 18"D x 34"H
- Wood core
- Built in mannequin clamp protection Properly spaced countertop brackets
- Ordered in sections of 36" x 40" in length but may ship in longer sections like pictured

## **Additional Information**

Assembly required - yes
Electrical required - no
Plumbing required - no
Wall blocking required - no
COM yardage/laminate usage - n/a
Metal wall-mounted brackets
Other (specify) - n/a
Other (specify) - n/a