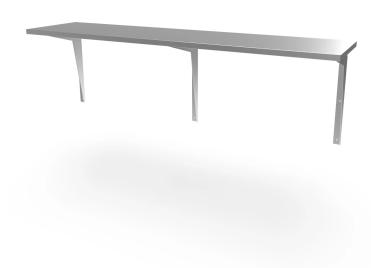

# STAINLESS MANNEQUIN LEDGE

SKU:2465-36

Display your mannequin heads and make them easy to retrieve with our Wall Mounted Stainless Steel Mannequin Ledge. Designed to fit in a variety of spaces, this ledge is made of stainless steel which makes it easy to clean and maintain.

#### TECHNICAL INFORMATION

- 36"W x 18"D x 34"H
- Wood core
- Built in mannequin clamp protection Properly spaced countertop brackets
- Ordered in sections of 36" x 40" in length but may ship in longer sections like pictured