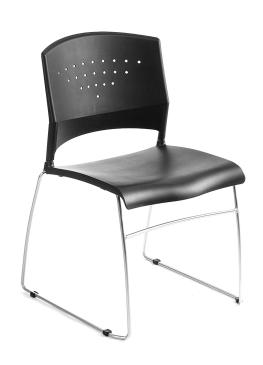

# STACKABLE STUDENT CHAIR

## SKU:2024EDU

Stackable Student Chair perfect for saving space

## **TECHNICAL INFORMATION**

- 18.5"W x 18"D x 32"H
- Polypropylene seat and back with lumbar support
- Chrome metal frame
- Ability to stack and stow-away