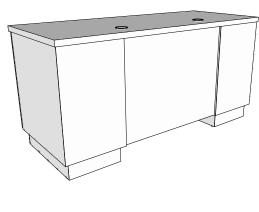

# INSTRUCTORS DESK

SKU:2472-60

Designed for instructors, this handsome piece features four lockable drawers and a cabinet to keep paperwork organized. Its ample space also offers room for a laptop and books, as well as other essentials.

# **Specification Drawing**

This **Specification Drawing** is intended for communicating the basic description, function, appearance, dimensions, features, and installation of an item as manufactured by Collins Manufacturing Company.Because this drawing does not contain project specific information such as quantities, finishes, or options, it is not an approval drawing and does not require a signature. This drawing remains the property of Collins Manufacturing Company and must not be used against the interests of Collins Manufacturing Company.