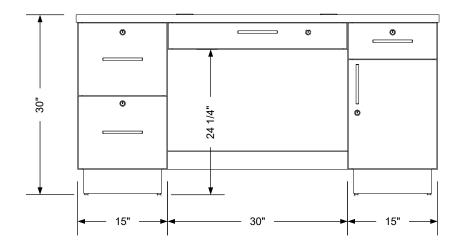

# INSTRUCTORS DESK

SKU:2472-60

Designed for instructors, this handsome piece features four lockable drawers and a cabinet to keep paperwork organized. Its ample space also offers room for a laptop and books, as well as other essentials.

## **TECHNICAL INFORMATION**

- 60"W x 26"D x 30"H
- Four locking drawers
- One locking cabinet Spacious work surface

# **Specification Drawing**

This **Specification Drawing** is intended for communicating the basic description, function, appearance, dimensions, features, and installation of an item as manufactured by Collins Manufacturing Company.Because this drawing does not contain project specific information such as quantities, finishes, or options, it is not an approval drawing and does not require a signature. This drawing remains the property of Collins Manufacturing Company and must not be used against the interests of Collins Manufacturing Company.