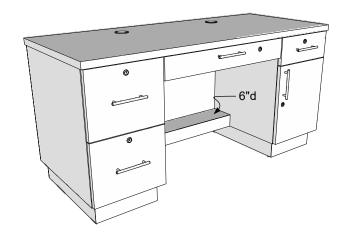

# INSTRUCTORS DESK

SKU:2472-60

Designed for instructors, this handsome piece features four lockable drawers and a cabinet to keep paperwork organized. Its ample space also offers room for a laptop and books, as well as other essentials.

## **TECHNICAL INFORMATION**

- 60"W x 26"D x 30"H
- Four locking drawers
- One locking cabinet Spacious work surface