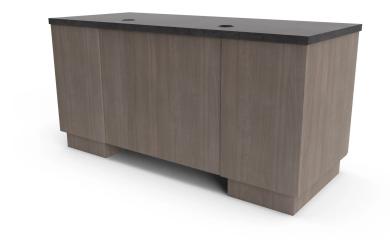

# INSTRUCTORS DESK

SKU:2472-60

Designed for instructors, this handsome piece features four lockable drawers and a cabinet to keep paperwork organized. Its ample space also offers room for a laptop and books, as well as other essentials.

## **TECHNICAL INFORMATION**

- 60"W x 26"D x 30"H
- Four locking drawers
- One locking cabinet Spacious work surface