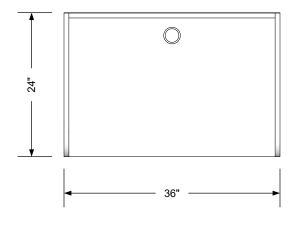

### **TECHNICAL INFORMATION**

- 36"W x 24"D x 48"H
- Work surface
- Privacy panel all around

### SHIPPING INFORMATION

Item generally ships via Freight(Truck) service

- · Weight: 180 lbs
- Dimensions: 48"L x 32"W x 56"H

# Specification Drawing

This **Specification Drawing** is intended for communicating the basic description, function, appearance, dimensions, features, and installation of an item as manufactured by Collins Manufacturing Company.Because this drawing does not contain project specific information such as quantities, finishes, or options, it is not an approval drawing and does not require a signature. This drawing remains the property of Collins Manufacturing Company and must not be used against the interests of Collins Manufacturing Company.

# Computer Resources Desk

| Size:          | Part Number:   |                  | Drawn By: |
|----------------|----------------|------------------|-----------|
| NTS            | 2670-36        |                  | Eng       |
| Prepared Date: | Revision Date: | Revision Number: | Sheet:    |
| 7/6/20         | Date           | Rev#             | 1 of 1    |