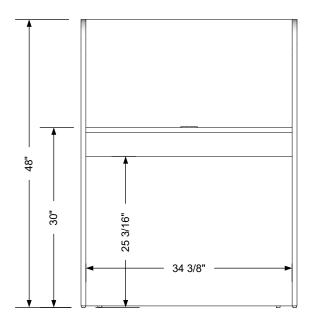

### **TECHNICAL INFORMATION**

- 36"W x 24"D x 48"H
- Work surface
- Privacy panel all around

### SHIPPING INFORMATION

Item generally ships via Freight(Truck) service

- · Weight: 180 lbs
- Dimensions: 48"L x 32"W x 56"H

# Specification Drawing

This **Specification Drawing** is intended for communicating the basic description, function, appearance, dimensions, features, and installation of an item as manufactured by Collins Manufacturing Company.Because this drawing does not contain project specific information such as quantities, finishes, or options, it is not an approval drawing and does not require a signature. This drawing remains the property of Collins Manufacturing Company and must not be used against the interests of Collins Manufacturing Company.

# Computer Resources Desk

| Size:          | Part Number:   |                  | Drawn By: |
|----------------|----------------|------------------|-----------|
| NTS            | 2670-36        |                  | Eng       |
| Prepared Date: | Revision Date: | Revision Number: | Sheet:    |
| 7/6/20         | Date           | Rev#             | 1 of 1    |