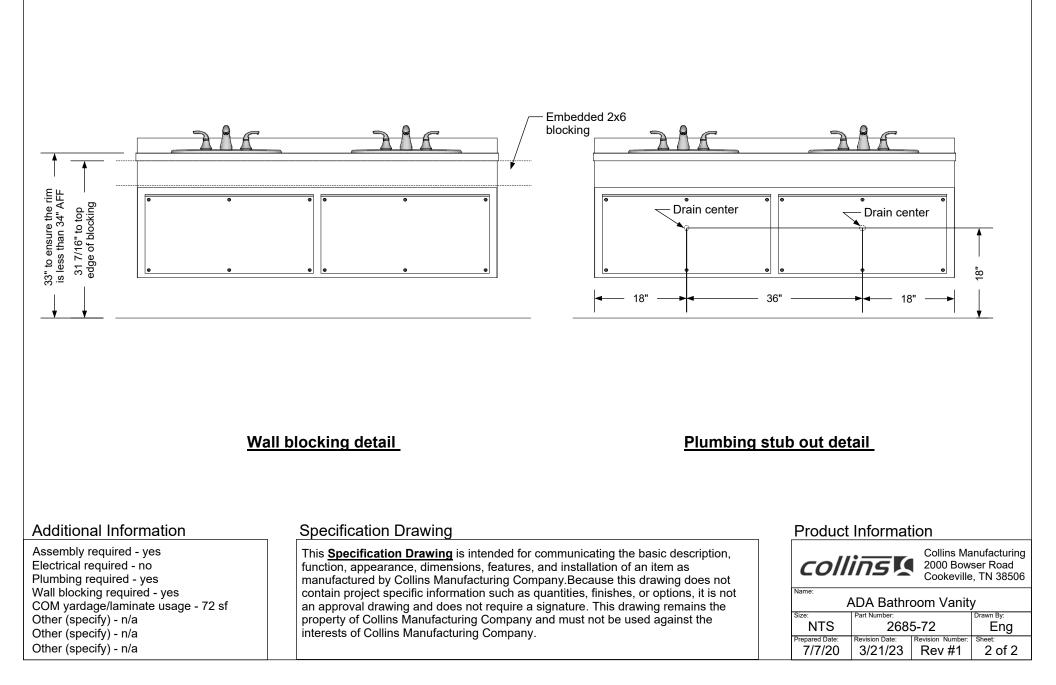

# ADA BATHROOM VANITY

## SKU:2685-72

Our bathroom vanity with two sinks is a great addition to any bathroom and is ADA compliant. The angled base creates extra room for you to maneuver and the countertop space provides ample storage for all of your items. This bathroom vanity can be used in residential or commercial settings.

# TECHNICAL INFORMATION

- 72"W x 25"D x 34"H
- Two sinks
- Counter space