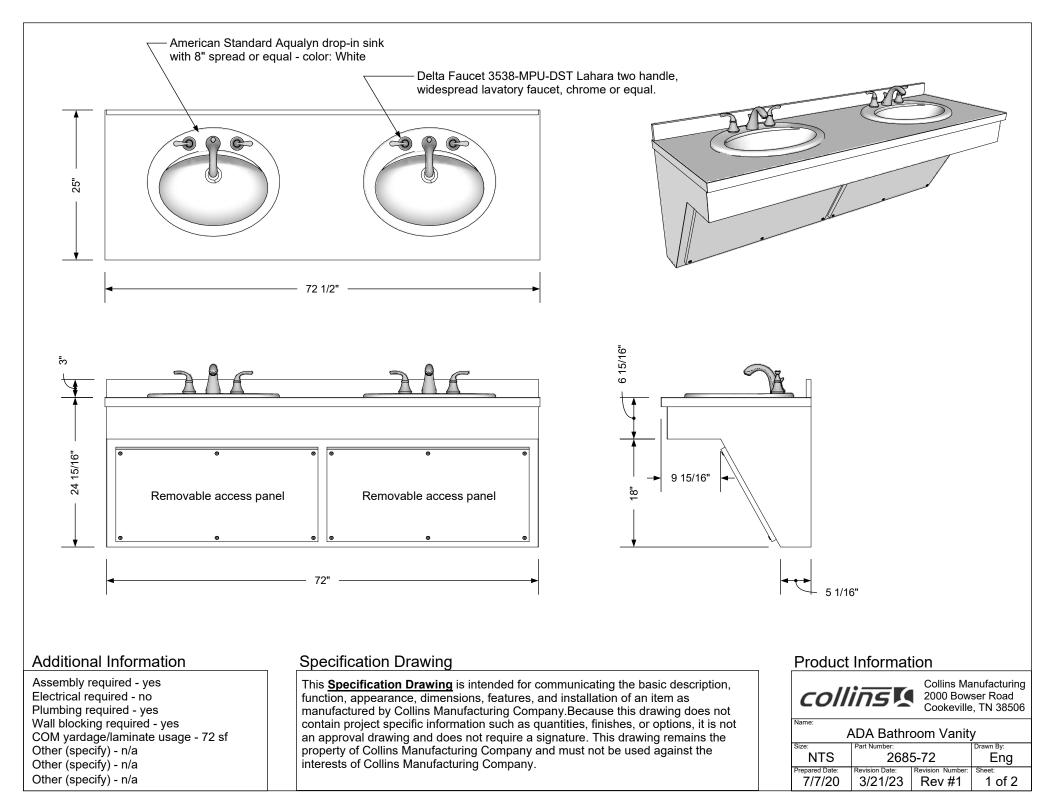

# ADA BATHROOM VANITY

## SKU:2685-72

Our bathroom vanity with two sinks is a great addition to any bathroom and is ADA compliant. The angled base creates extra room for you to maneuver and the countertop space provides ample storage for all of your items. This bathroom vanity can be used in residential or commercial settings.

# TECHNICAL INFORMATION

- 72"W x 25"D x 34"H
- Two sinks
- Counter space