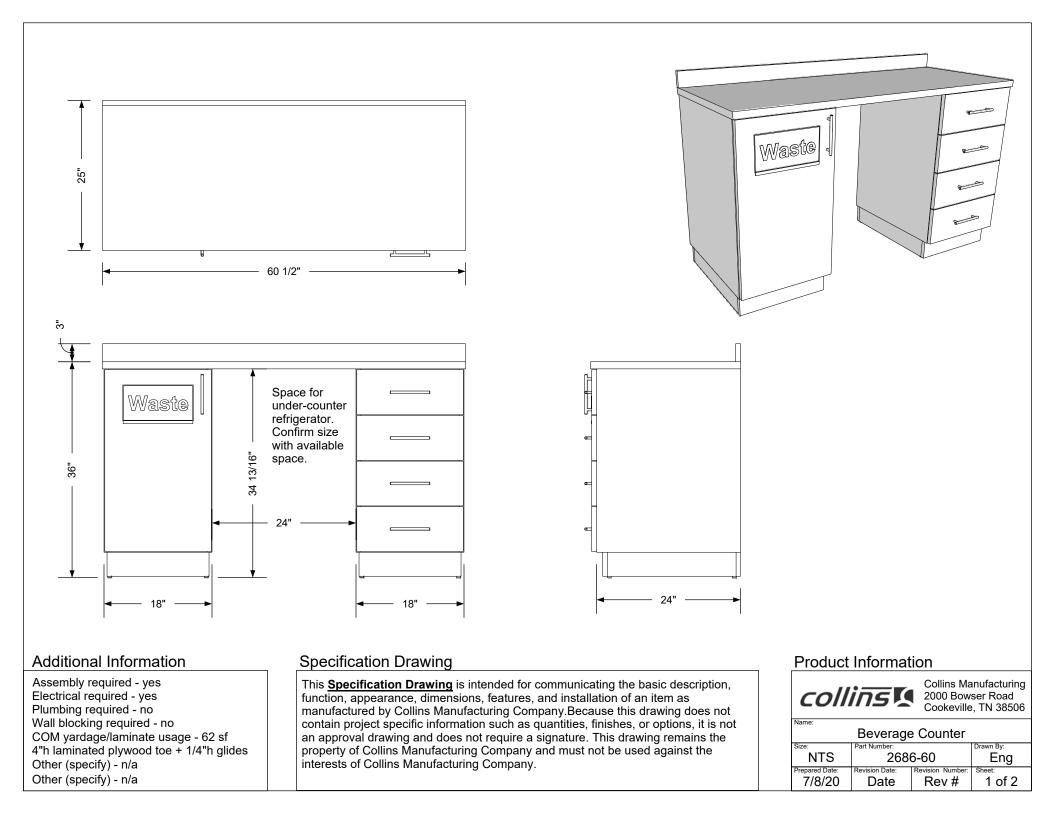

# TECHNICAL INFORMATION

- 60"W x 25"D x 39"H
- Waste cabinet
- Four drawers
- Large counter with space in middle for under counter fridge

## Additional Information

Assembly required - yes Electrical required - yes Plumbing required - no Wall blocking required - no COM yardage/laminate usage - 62 sf 4"h laminated plywood toe + 1/4"h glides Other (specify) - n/a Other (specify) - n/a

### **Specification Drawing**

This <u>Specification Drawing</u> is intended for communicating the basic description, function, appearance, dimensions, features, and installation of an item as manufactured by Collins Manufacturing Company.Because this drawing does not contain project specific information such as quantities, finishes, or options, it is not an approval drawing and does not require a signature. This drawing remains the property of Collins Manufacturing Company and must not be used against the interests of Collins Manufacturing Company.

#### Product Information

| Beverage Counter |                |                  |           |
|------------------|----------------|------------------|-----------|
| Size:            | Part Number:   |                  | Drawn By: |
| NTS              | 2686-60        |                  | Eng       |
| Prepared Date:   | Revision Date: | Revision Number: |           |
| 7/8/20           | Date           | Rev #            | 2 of 2    |