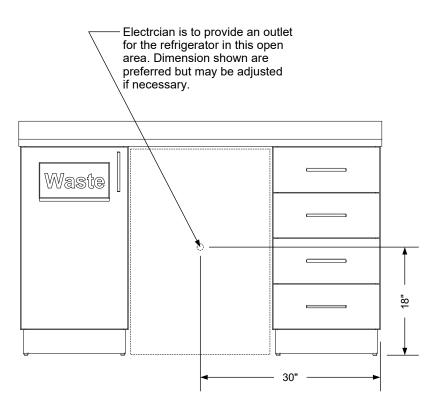

#### 1 Year:

 All remaining components, unless noted otherwise, are guaranteed for a period of one year from the date of purchase.

Electrical stub out detail