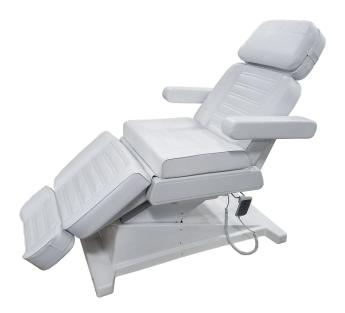

# SKU:4606EDU

This Facial Chair features 3 motors for height, backrest, and legrest, and rollback removable arms for easy guest access. Wide chair cushion is ideal for face & body treatments, hair removal, pressotherapy, manicure and pedicure.

# TECHNICAL INFORMATION

• 77"W x 24"D x 25-33"H

• Three motors to control back tilt (up to 85 deg), leg tilt, and height adjustment

- Removable face rest with face space
- Rollback/removable arms
- Extendable/removable foot rest
- Hand control wand
- 110V-3 amp