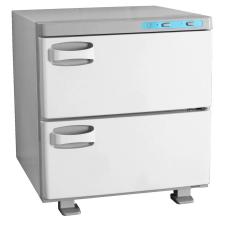

# **COLLING** LARGE TOWEL WARMER

# SKU:TW-LARGE

Large Towel Warmer w/ ample space

# TECHNICAL INFORMATION

- 18"W x 16"D x 18"H
- Constant temperature control 176F to 185F
- Space for 30-48 towels
- 6 ft. power cord