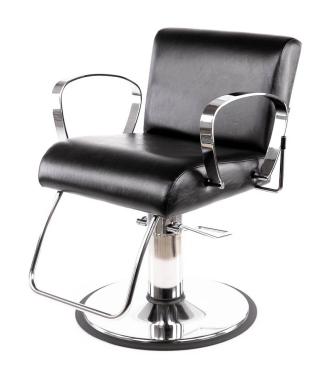

# SORRENTO ALL-PURPOSE CHAIR

# SKU:3410-

NEW - The Sorrento All-Purpose Chair is the perfect choice for your salon. Featuring sleek chrome arms, elegant upholstery and a stylish Italian design, this chair is an attractive addition for for a more distinguished look and feel.

## TECHNICAL INFORMATION

- Width between the arms 20.5"
- Width outside the arms 24"
- Height to the top of the back 32"
- Height to the top of the seat 20"
- Depth of seat 19"
- Overall depth 28"
  - \*Heights based on standard 4250 base
  - \*Pictured base option may not match default base option.