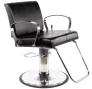

# MALLORY ALL-PURPOSE CHAIR

### SKU:4710-

The Mallory is a modern all-purpose chair that offers more flair and fashion to your salon. The squared corners and flat metal arms provide balance, while the mild concave back helps support your client in comfort. The vertical double stitch seam along the center provides durability and style. The hydraulic base allows for perfect smooth height adjustment, every time.