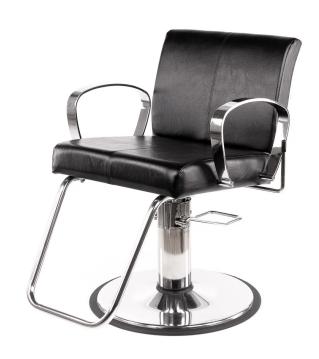

# MALLORY ALL-PURPOSE CHAIR

### SKU:4710-

The Mallory is a modern all-purpose chair that offers more flair and fashion to your salon. The squared corners and flat metal arms provide balance, while the mild concave back helps support your client in comfort. The vertical double stitch seam along the center provides durability and style. The hydraulic base allows for perfect smooth height adjustment, every time.

## TECHNICAL INFORMATION

- Width between the arms 20"
- Width outside the arms 23.25"
- Height to the top of the back 34"
- Height to top of seat 21.5"
- Depth of seat 20"
- Overall depth 34"

\*Pictured base option may not match default base option.