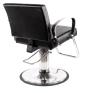

# MALLORY ALL-PURPOSE CHAIR

### SKU:4710-

The Mallory is a modern all-purpose chair that offers more flair and fashion to your salon. The squared corners and flat metal arms provide balance, while the mild concave back helps support your client in comfort. The vertical double stitch seam along the center provides durability and style. The hydraulic base allows for perfect smooth height adjustment, every time.