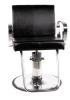

# MALLORY ALL-PURPOSE CHAIR

### SKU:4710-

The Mallory is a modern all-purpose chair that offers more flair and fashion to your salon. The squared corners and flat metal arms provide balance, while the mild concave back helps support your client in comfort. The vertical double stitch seam along the center provides durability and style. The hydraulic base allows for perfect smooth height adjustment, every time.

## TECHNICAL INFORMATION

- Width between the arms 20"
- Width outside the arms 23.25"
- Height to the top of the back 34"
- Height to top of seat 21.5"
- Depth of seat 20"
- Overall depth 34"

\*Pictured base option may not match default base option.