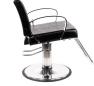

# MALLORY ALL-PURPOSE CHAIR

### SKU:4710-

The Mallory is a modern all-purpose chair that offers more flair and fashion to your salon. The squared corners and flat metal arms provide balance, while the mild concave back helps support your client in comfort. The vertical double stitch seam along the center provides durability and style. The hydraulic base allows for perfect smooth height adjustment, every time.