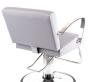

# collins SORRENTO STYLING CHAIR

## SKU:3400-

NEW - The Sorrento Hydraulic Styling Chair is the perfect choice for your salon. Featuring sleek chrome arms, elegant upholstery and a stylish Italian design, this chair is an attractive addition for for a more distinguished look and feel.

# TECHNICAL INFORMATION

- Width between the arms 20.5" •
- Width outside the arms 24" .
- Height to the top of the back 32" Height to the top of the seat 20"
- ٠
- Depth of seat 19"
- Overall depth 28" \*Heights based on standard 4250 base \*Pictured base option may not match default base option.