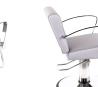

# collins SORRENTO STYLING CHAIR

## SKU:3400-

NEW - The Sorrento Hydraulic Styling Chair is the perfect choice for your salon. Featuring sleek chrome arms, elegant upholstery and a stylish Italian design, this chair is an attractive addition for for a more distinguished look and feel.

# TECHNICAL INFORMATION

- Width between the arms 20.5" •
- Width outside the arms 24" .
- Height to the top of the back 32" Height to the top of the seat 20"
- ٠
- Depth of seat 19"
- Overall depth 28" \*Heights based on standard 4250 base \*Pictured base option may not match default base option.