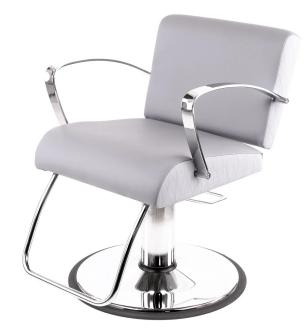

# collins SORRENTO STYLING CHAIR

## SKU:3400-

NEW - The Sorrento Hydraulic Styling Chair is the perfect choice for your salon. Featuring sleek chrome arms, elegant upholstery and a stylish Italian design, this chair is an attractive addition for for a more distinguished look and feel.

# TECHNICAL INFORMATION

- Width between the arms 20.5" •
- Width outside the arms 24" .
- Height to the top of the back 32" Height to the top of the seat 20"
- ٠
- Depth of seat 19"
- Overall depth 28" \*Heights based on standard 4250 base \*Pictured base option may not match default base option.