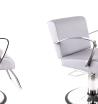

# collins SORRENTO STYLING CHAIR

## SKU:3400-

NEW - The Sorrento Hydraulic Styling Chair is the perfect choice for your salon. Featuring sleek chrome arms, elegant upholstery and a stylish Italian design, this chair is an attractive addition for for a more distinguished look and feel.

# TECHNICAL INFORMATION

- Width between the arms 20.5" •
- Width outside the arms 24" .
- Height to the top of the back 32" Height to the top of the seat 20"
- ٠
- Depth of seat 19"
- Overall depth 28" \*Heights based on standard 4250 base \*Pictured base option may not match default base option.