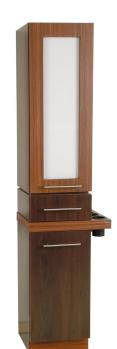

# ALTA A-TALL STYLING VANITY

SKU:627-20-1

Add a touch of contemporary style to your salon with the Alta A-Tall Styling Vanity, which features an adjustable shelf behind a full door framed for added accent. A convenient drawer offers ample storage, and side tool panels keep hair dryers, curling irons and other tools at-hand.

Pictured with optional <u>Alta Wall-Mounted Mirror & Ledge #623-32</u> purchased separately.

## **TECHNICAL INFORMATION**

• Measures: 15"W x 16 1/4"D x 78 1/2"H