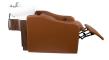

# NIRVANA COMFORT WASH

## SKU:2880

Help your client find the state of perfect happiness with Collins new Nirvana Lay-In Style Comfort Wash! All-Electric Shampoo System with motorized leg rest and motorized front to back adjustability. Collins comfort wash series are the only shampoo systems in the market that provide a motorized leg rest that travels with the seat when adjusting for your clients height. The Nirvana features Collins CB79 lay-in shampoo bowl with headrest pad built into the center of the shampoo bowl providing for the ultimate client comfort during a shampoo service.

## TECHNICAL INFORMATION

- Width between the arms 22 1/2"
- Width outside the arms 30"
- Height to the top of the back 29"
- Height to top of seat 22"
- Depth of seat 19"
- Overall depth 56"
- Overall depth w/ footrest & chair completely extended 81"
- UPC listed Shampoo bowl and components
- 2Amps Power requirement that plugs into standard 120V receptacle