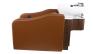

# NIRVANA COMFORT WASH

## SKU:2880

Help your client find the state of perfect happiness with Collins new Nirvana Lay-In Style Comfort Wash! All-Electric Shampoo System with motorized leg rest and motorized front to back adjustability. Collins comfort wash series are the only shampoo systems in the market that provide a motorized leg rest that travels with the seat when adjusting for your clients height. The Nirvana features Collins CB79 lay-in shampoo bowl with headrest pad built into the center of the shampoo bowl providing for the ultimate client comfort during a shampoo service.

Specify shampoo bowl color, laminated chassis color, and upholstery color when ordering. Solid surface top available in Arctic White only.