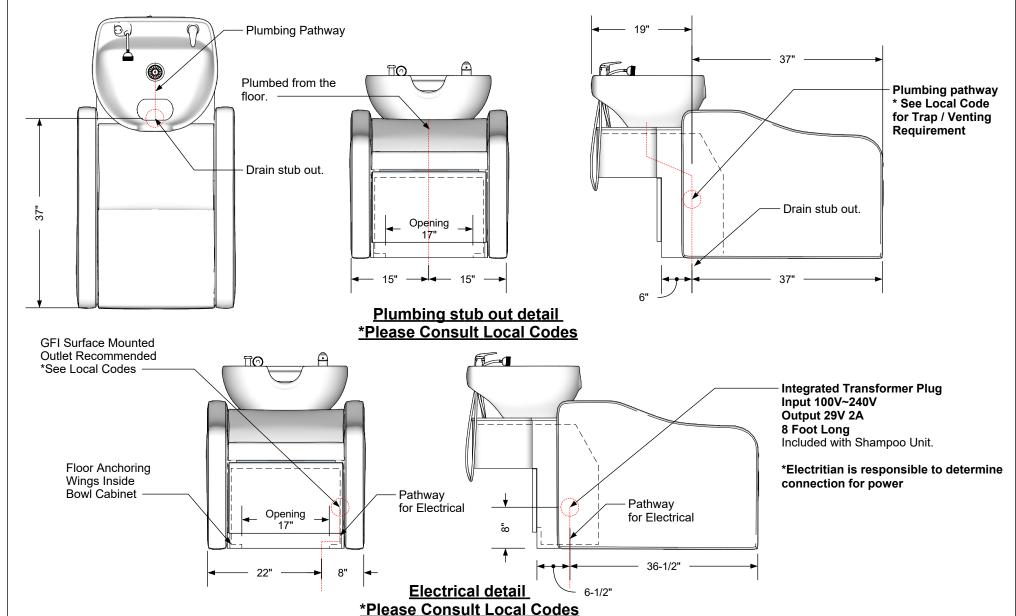

## TECHNICAL INFORMATION

- Width between the arms 22 1/2"
- Width outside the arms 30"
- Height to the top of the back 29"
- Height to top of seat 22"
- Depth of seat 19"
- Overall depth 56"
- Overall depth w/ footrest & chair completely extended 81"
- UPC listed Shampoo bowl and components
- 2Amps Power requirement that plugs into standard 120V receptacle

## Additional Information

Assembly required - yes Electrical required - yes Plumbing required - yes Wall blocking required - no Other (specify) - n/a Other (specify) - n/a Other (specify) - n/a

## Specification Drawing

This <u>Specification Drawing</u> is intended for communicating the basic description, function, appearance, dimensions, features, and installation of an item as manufactured by Collins Manufacturing Company. Because this drawing does not contain project specific information such as quantities, finishes, or options, it is not an approval drawing and does not require a signature. This drawing remains the property of Collins Manufacturing Company and must not be used against the interests of Collins Manufacturing Company.

## **Product Information**

Collins Manufacturing 2000 Bowser Road Cookeville, TN 38506

Nirvana Comfort Wash

| Size:          | Part Number:   |                  | Drawn By: |
|----------------|----------------|------------------|-----------|
| NTS            | 2880           |                  | Eng       |
| Prepared Date: | Revision Date: | Revision Number: | Sheet:    |
| 2/15/21        | 2/18/21        | Rev 1            | 3 of 3    |