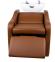

# NIRVANA COMFORT WASH

## SKU:2880

Help your client find the state of perfect happiness with Collins new Nirvana Lay-In Style Comfort Wash! All-Electric Shampoo System with motorized leg rest and motorized front to back adjustability. Collins comfort wash series are the only shampoo systems in the market that provide a motorized leg rest that travels with the seat when adjusting for your clients height. The Nirvana features Collins CB79 lay-in shampoo bowl with headrest pad built into the center of the shampoo bowl providing for the ultimate client comfort during a shampoo service.

Specify shampoo bowl color, laminated chassis color, and upholstery color when ordering. Solid surface top available in Arctic White only.