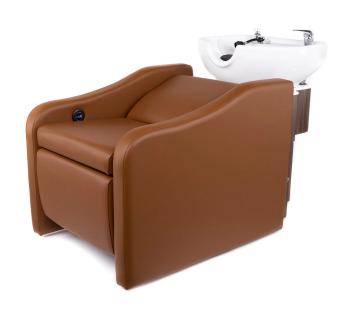

# NIRVANA COMFORT WASH

## SKU:2880

Help your client find the state of perfect happiness with Collins new Nirvana Lay-In Style Comfort Wash! All-Electric Shampoo System with motorized leg rest and motorized front to back adjustability. Collins comfort wash series are the only shampoo systems in the market that provide a motorized leg rest that travels with the seat when adjusting for your clients height. The Nirvana features Collins CB79 lay-in shampoo bowl with headrest pad built into the center of the shampoo bowl providing for the ultimate client comfort during a shampoo service.

Specify shampoo bowl color, laminated chassis color, and upholstery color when ordering. Solid surface top available in Arctic White only.