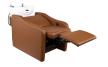

# NIRVANA COMFORT WASH

## SKU:2880

Help your client find the state of perfect happiness with Collins new Nirvana Lay-In Style Comfort Wash! All-Electric Shampoo System with motorized leg rest and motorized front to back adjustability. Collins comfort wash series are the only shampoo systems in the market that provide a motorized leg rest that travels with the seat when adjusting for your clients height. The Nirvana features Collins CB79 lay-in shampoo bowl with headrest pad built into the center of the shampoo bowl providing for the ultimate client comfort during a shampoo service.

## TECHNICAL INFORMATION

- Width between the arms 22 1/2"
- Width outside the arms 30"
- Height to the top of the back 29"
- Height to top of seat 22"
- Depth of seat 19"
- Overall depth 56"
- Overall depth w/ footrest & chair completely extended 81"
- UPC listed Shampoo bowl and components
- 2Amps Power requirement that plugs into standard 120V receptacle