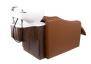

# NIRVANA COMFORT WASH

## SKU:2880

Help your client find the state of perfect happiness with Collins new Nirvana Lay-In Style Comfort Wash! All-Electric Shampoo System with motorized leg rest and motorized front to back adjustability. Collins comfort wash series are the only shampoo systems in the market that provide a motorized leg rest that travels with the seat when adjusting for your clients height. The Nirvana features Collins CB79 lay-in shampoo bowl with headrest pad built into the center of the shampoo bowl providing for the ultimate client comfort during a shampoo service.

Specify shampoo bowl color, laminated chassis color, and upholstery color when ordering. Solid surface top available in Arctic White only.