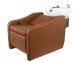

# NIRVANA COMFORT WASH

## SKU:2880

Help your client find the state of perfect happiness with Collins new Nirvana Lay-In Style Comfort Wash! All-Electric Shampoo System with motorized leg rest and motorized front to back adjustability. Collins comfort wash series are the only shampoo systems in the market that provide a motorized leg rest that travels with the seat when adjusting for your clients height. The Nirvana features Collins CB79 lay-in shampoo bowl with headrest pad built into the center of the shampoo bowl providing for the ultimate client comfort during a shampoo service.

Specify shampoo bowl color, laminated chassis color, and upholstery color when ordering. Solid surface top available in Arctic White only.