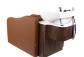

# NIRVANA COMFORT WASH

## SKU:2880

Help your client find the state of perfect happiness with Collins new Nirvana Lay-In Style Comfort Wash! All-Electric Shampoo System with motorized leg rest and motorized front to back adjustability. Collins comfort wash series are the only shampoo systems in the market that provide a motorized leg rest that travels with the seat when adjusting for your clients height. The Nirvana features Collins CB79 lay-in shampoo bowl with headrest pad built into the center of the shampoo bowl providing for the ultimate client comfort during a shampoo service.

Specify shampoo bowl color, laminated chassis color, and upholstery color when ordering. Solid surface top available in Arctic White only.