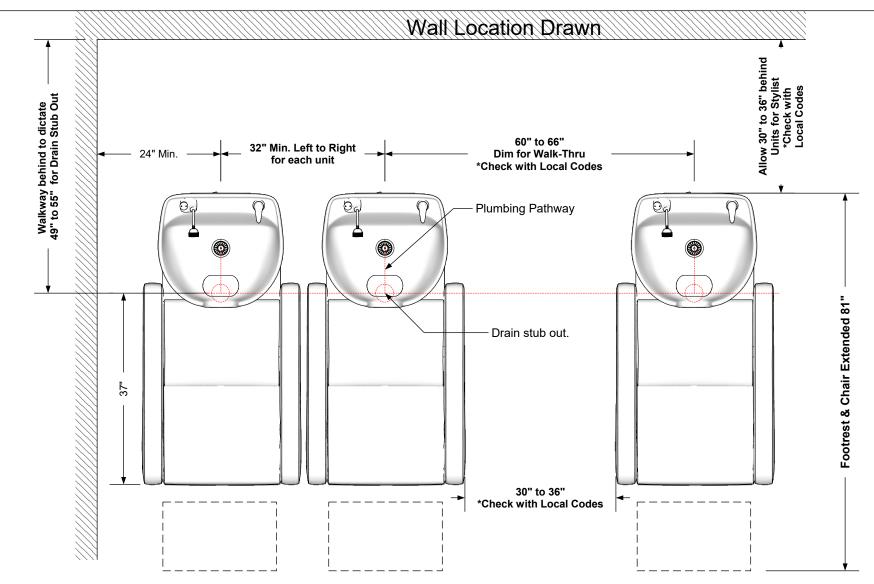

# <u>Multi Unit Recommended Spacing Configuration</u> \*Please Consult Local Codes

## Additional Information

Assembly required - yes Electrical required - yes Plumbing required - yes Wall blocking required - no Other (specify) - n/a Other (specify) - n/a Other (specify) - n/a

## Specification Drawing

This <u>Specification Drawing</u> is intended for communicating the basic description, function, appearance, dimensions, features, and installation of an item as manufactured by Collins Manufacturing Company. Because this drawing does not contain project specific information such as quantities, finishes, or options, it is not an approval drawing and does not require a signature. This drawing remains the property of Collins Manufacturing Company and must not be used against the interests of Collins Manufacturing Company.

## **Product Information**

Collins Manufacturing 2000 Bowser Road Cookeville, TN 38506

Nirvana Comfort Wash

| Size:          | Part Number:   |                  | Drawn By: |
|----------------|----------------|------------------|-----------|
| NTS            | 2880           |                  | Eng       |
| Prepared Date: | Revision Date: | Revision Number: | Sheet:    |
| 2/15/21        | 2/18/21        | Rev 1            | 3 of 3    |