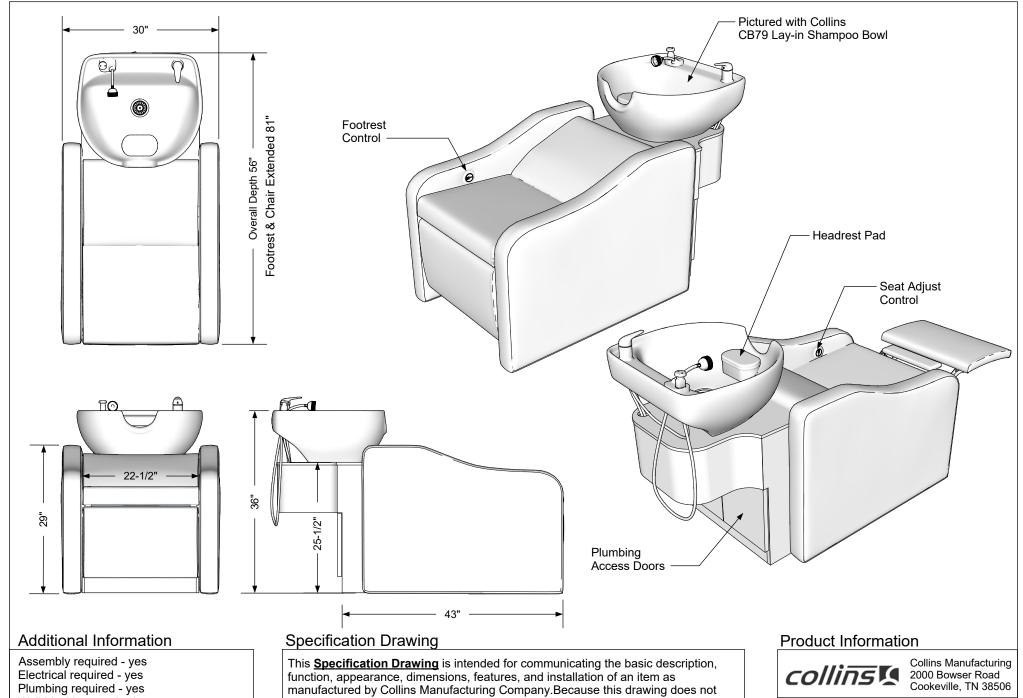

## TECHNICAL INFORMATION

- Width between the arms 22 1/2"
- Width outside the arms 30"
- Height to the top of the back 29"
- Height to top of seat 22"
- Depth of seat 19"
- Overall depth 56"
- Overall depth w/ footrest & chair completely extended 81"
- UPC listed Shampoo bowl and components
- 2Amps Power requirement that plugs into standard 120V receptacle

# Additional Information

Assembly required - yes Electrical required - yes Plumbing required - yes Wall blocking required - no Other (specify) - n/a Other (specify) - n/a Other (specify) - n/a

## Specification Drawing

This <u>Specification Drawing</u> is intended for communicating the basic description, function, appearance, dimensions, features, and installation of an item as manufactured by Collins Manufacturing Company. Because this drawing does not contain project specific information such as quantities, finishes, or options, it is not an approval drawing and does not require a signature. This drawing remains the property of Collins Manufacturing Company and must not be used against the interests of Collins Manufacturing Company.

## Product Information

Collins Manufacturing 2000 Bowser Road Cookeville, TN 38506

Nirvana Comfort Wash

| NTS                    | Part Number: 2880      |                  | Eng              |
|------------------------|------------------------|------------------|------------------|
| Prepared Date: 2/15/21 | Revision Date: 2/18/21 | Revision Number: | Sheet:<br>2 of 3 |