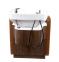

# NIRVANA COMFORT WASH

## SKU:2880

Help your client find the state of perfect happiness with Collins new Nirvana Lay-In Style Comfort Wash! All-Electric Shampoo System with motorized leg rest and motorized front to back adjustability. Collins comfort wash series are the only shampoo systems in the market that provide a motorized leg rest that travels with the seat when adjusting for your clients height. The Nirvana features Collins CB79 lay-in shampoo bowl with headrest pad built into the center of the shampoo bowl providing for the ultimate client comfort during a shampoo service.

Specify shampoo bowl color, laminated chassis color, and upholstery color when ordering. Solid surface top available in Arctic White only.