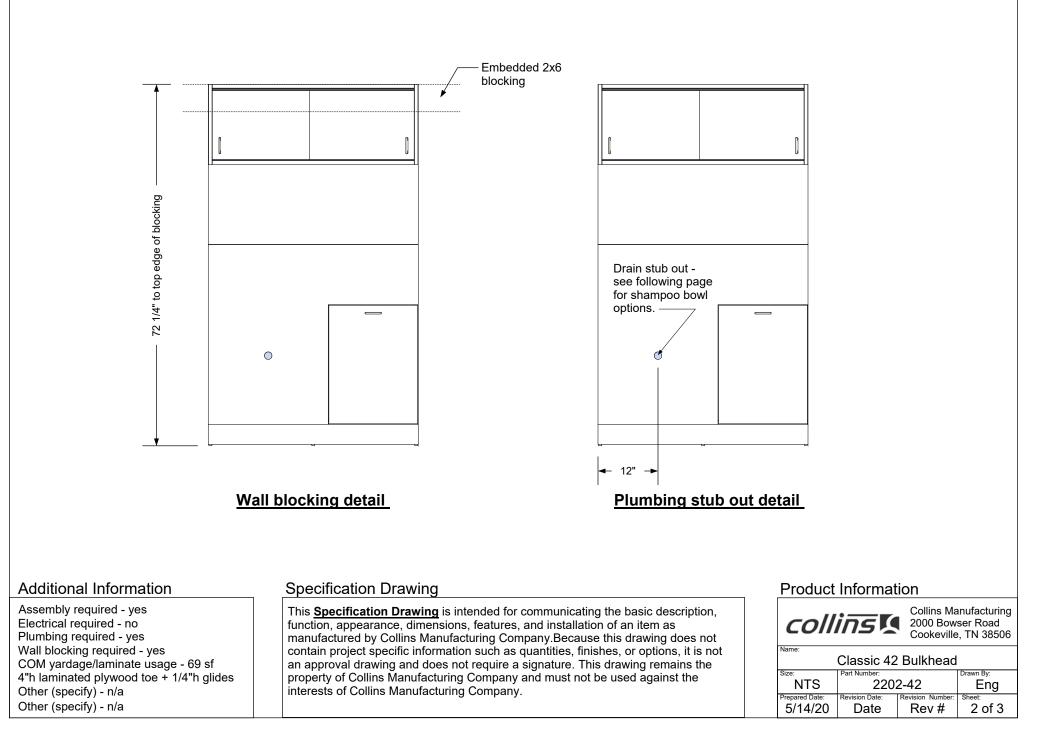

# CLASSIC 42 BULKHEAD

SKU:2202-42

This Classic Bulkhead is a salon essential and comes equipped with a bulkhead surface for mounting a shampoo bowl. Featuring upper cabinet with sliding doors for clean towel storage, and a lower cabinet with a tilt-out soiled towel bin and molded bottle well. This station also features a full backsplash, and comes in a variety of laminate colors.

# TECHNICAL INFORMATION

- 42"W x 12"D x 72"H
- Full width laminated shampoo well
- Upper towel cabinet w/ sliding doors
- Tip-out soiled towel hamper
- Pictured CB19 bowl is ordered separately also available in 45" and 48" versions