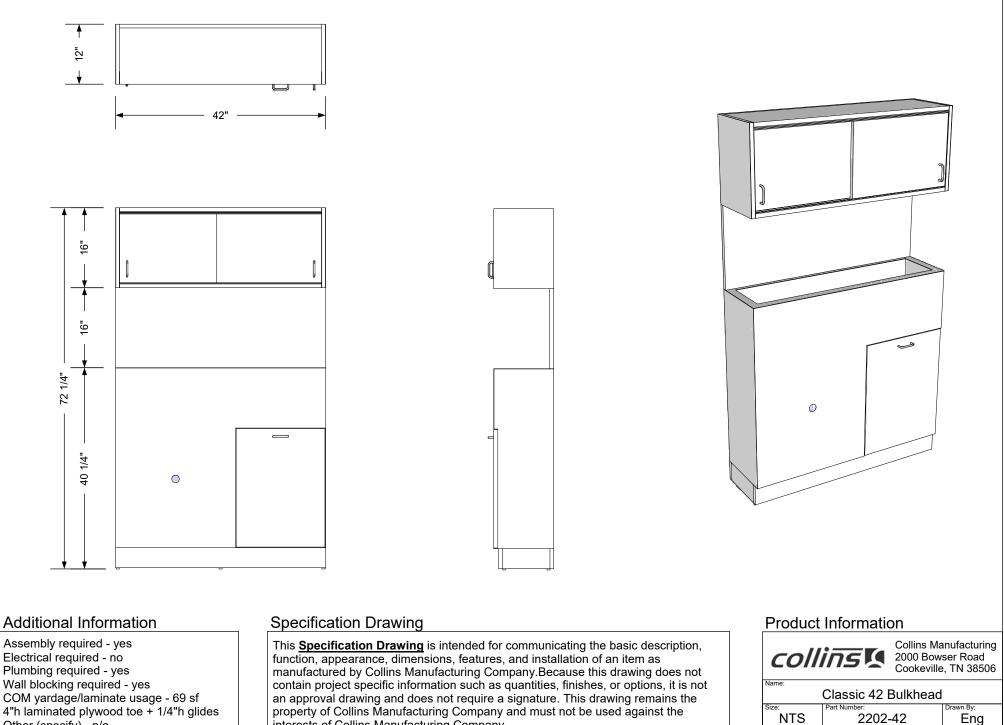

# CLASSIC 42 BULKHEAD

SKU:2202-42

This Classic Bulkhead is a salon essential and comes equipped with a bulkhead surface for mounting a shampoo bowl. Featuring upper cabinet with sliding doors for clean towel storage, and a lower cabinet with a tilt-out soiled towel bin and molded bottle well. This station also features a full backsplash, and comes in a variety of laminate colors.

# TECHNICAL INFORMATION

- 42"W x 12"D x 72"H
- Full width laminated shampoo well
- Upper towel cabinet w/ sliding doors
- Tip-out soiled towel hamper
- Pictured CB19 bowl is ordered separately also available in 45" and 48" versions