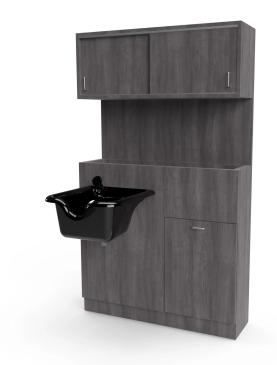

# CLASSIC 42 BULKHEAD

SKU:2202-42

This Classic Bulkhead is a salon essential and comes equipped with a bulkhead surface for mounting a shampoo bowl. Featuring upper cabinet with sliding doors for clean towel storage, and a lower cabinet with a tilt-out soiled towel bin and molded bottle well. This station also features a full backsplash, and comes in a variety of laminate colors.

# TECHNICAL INFORMATION

- 42"W x 12"D x 72"H
- Full width laminated shampoo well
- Upper towel cabinet w/ sliding doors
- Tip-out soiled towel hamper
- Pictured CB19 bowl is ordered separately also available in 45" and 48" versions