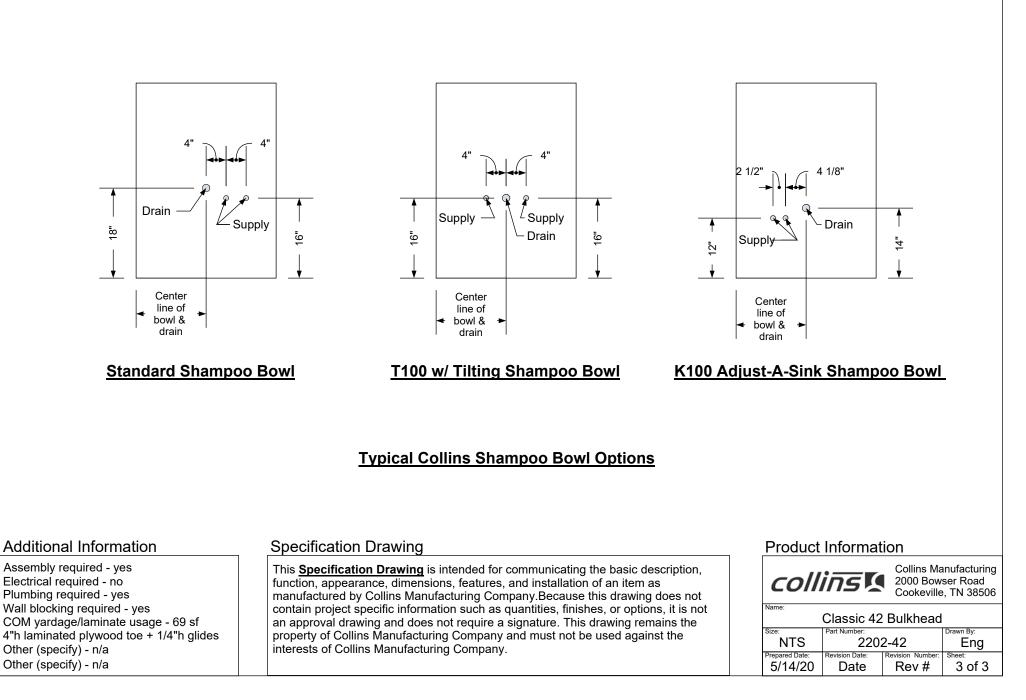

# TECHNICAL INFORMATION

- 42"W x 12"D x 72"H
- Full width laminated shampoo well
- Upper towel cabinet w/ sliding doors
- Tip-out soiled towel hamper
- Pictured CB19 bowl is ordered separately also available in 45" and 48" versions