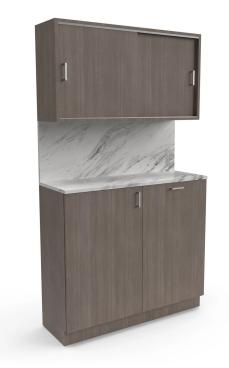

# **COLLING** WM BACKWASH BACKBAR

#### SKU:2210-32

Wall mounted backwash back bar cabinetry. Designed to hold both clean and soiled towels as well as provide a place for shampoo and conditioner needed for the service.

## TECHNICAL INFORMATION

- 32"W x 15"D x 80"H
- Wall-mounted
- Lower storage cabinet
- Tilt out soiled towel bin
  Upper sliding storage
- Upper sliding storage
  Available in multiple wid
- Available in multiple widths