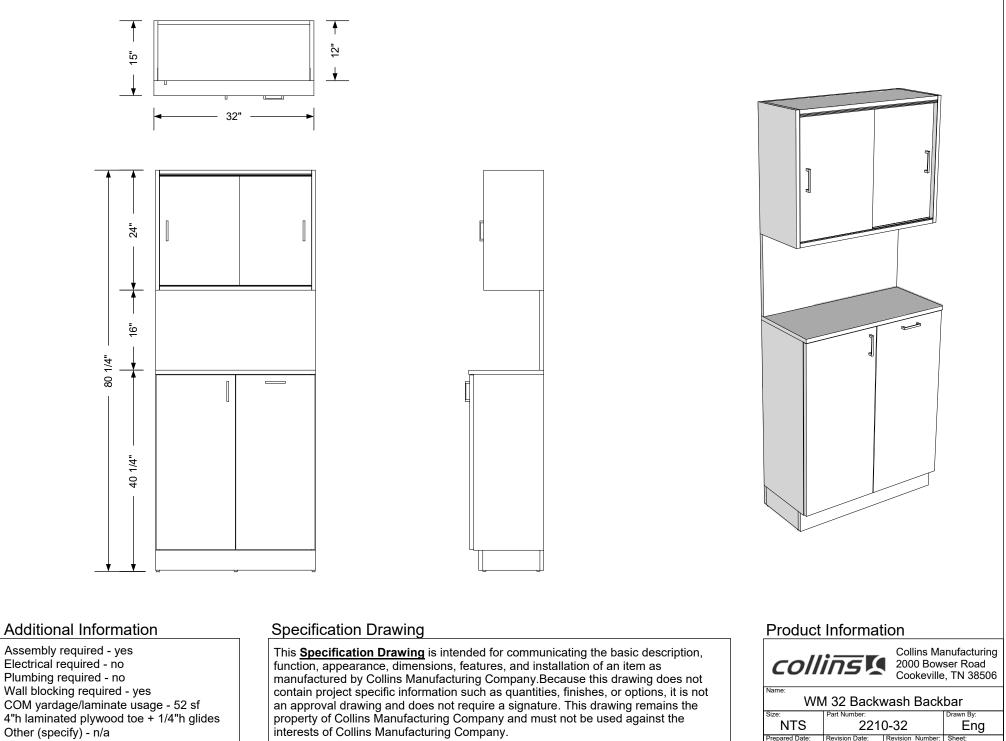

## TECHNICAL INFORMATION

- 32"W x 15"D x 80"H
- Wall-mounted
- Lower storage cabinet
- Tilt out soiled towel bin
  Upper sliding storage
- Upper sliding storage
  Available in multiple wid
- Available in multiple widths

### SHIPPING INFORMATION

Item generally ships via Freight(Truck) service

- Weight: 275 lbs
- Dimensions: 54"L x 32"W x 48"H

## Additional Information

Assembly required - yes Electrical required - no Plumbing required - no Wall blocking required - yes COM yardage/laminate usage - 52 sf 4"h laminated plywood toe + 1/4"h glides Other (specify) - n/a Other (specify) - n/a

## Specification Drawing

This **Specification Drawing** is intended for communicating the basic description, function, appearance, dimensions, features, and installation of an item as manufactured by Collins Manufacturing Company.Because this drawing does not contain project specific information such as quantities, finishes, or options, it is not an approval drawing and does not require a signature. This drawing remains the property of Collins Manufacturing Company and must not be used against the interests of Collins Manufacturing Company.

#### Product Information

| WM 32 Backwash Backbar    |                        |                           |                          |
|---------------------------|------------------------|---------------------------|--------------------------|
| <sup>Size:</sup> NTS      | Part Number: 2210-32   |                           | Drawn By:<br>Eng         |
| Prepared Date:<br>5/16/20 | Revision Date:<br>Date | Revision Number:<br>Rev # | <sup>Sheet:</sup> 2 of 2 |