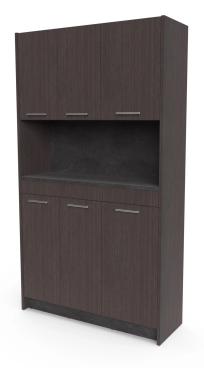

# FS BACKWASH BACKBAR

SKU:2211-32

Free-standing backwash back bar cabinetry. If you do not want to attach the cabinetry to the back wall, this design is perfect for you. Designed to hold both clean and soiled towels as well as provide a place for shampoo and conditioner needed for the service.

## TECHNICAL INFORMATION

- 32"W x 15"D x 80"H
- Free-standing
- Lower storage cabinet
- Two tilt out soiled towel bins
- Upper storage
- Perfect behind double bowl backwash solutions
- Available in multiple widths