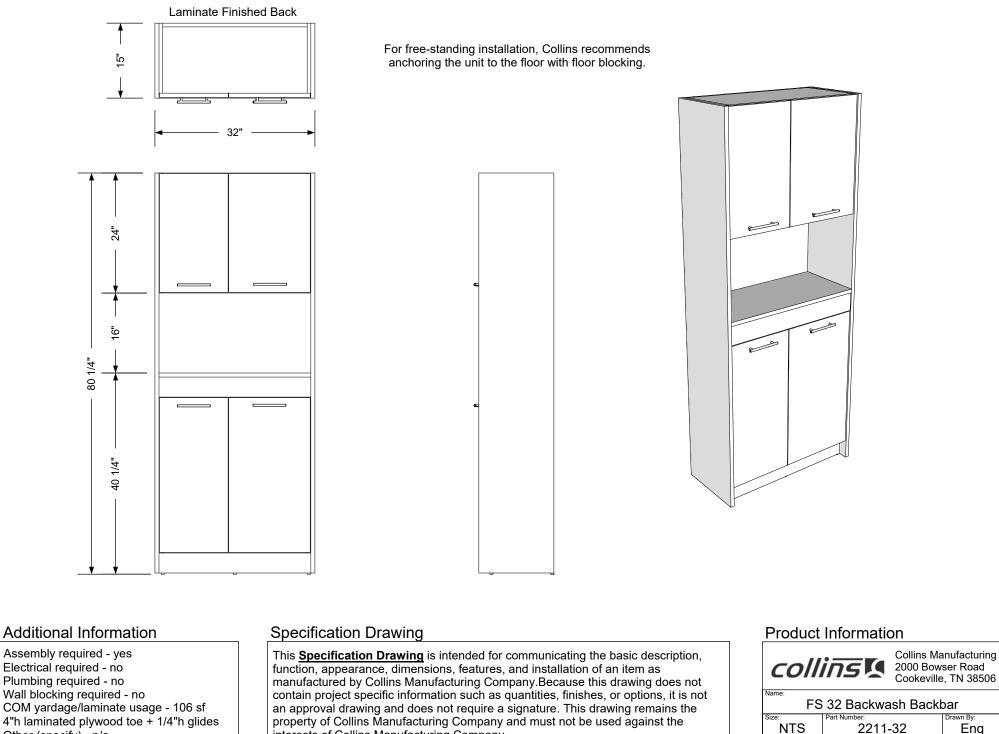

# FS BACKWASH BACKBAR

SKU:2211-32

Free-standing backwash back bar cabinetry. If you do not want to attach the cabinetry to the back wall, this design is perfect for you. Designed to hold both clean and soiled towels as well as provide a place for shampoo and conditioner needed for the service.

## TECHNICAL INFORMATION

- 32"W x 15"D x 80"H
- Free-standing
- Lower storage cabinet
- Two tilt out soiled towel bins
- Upper storage
- Perfect behind double bowl backwash solutions
- Available in multiple widths

### SHIPPING INFORMATION

Item generally ships via Freight(Truck) service

- Weight: 480 lbs
- Dimensions: 2 pallets

#### 1 Year:

 All remaining components, unless noted otherwise, are guaranteed for a period of one year from the date of purchase.

Other (specify) - n/a Other (specify) - n/a interests of Collins Manufacturing Company.