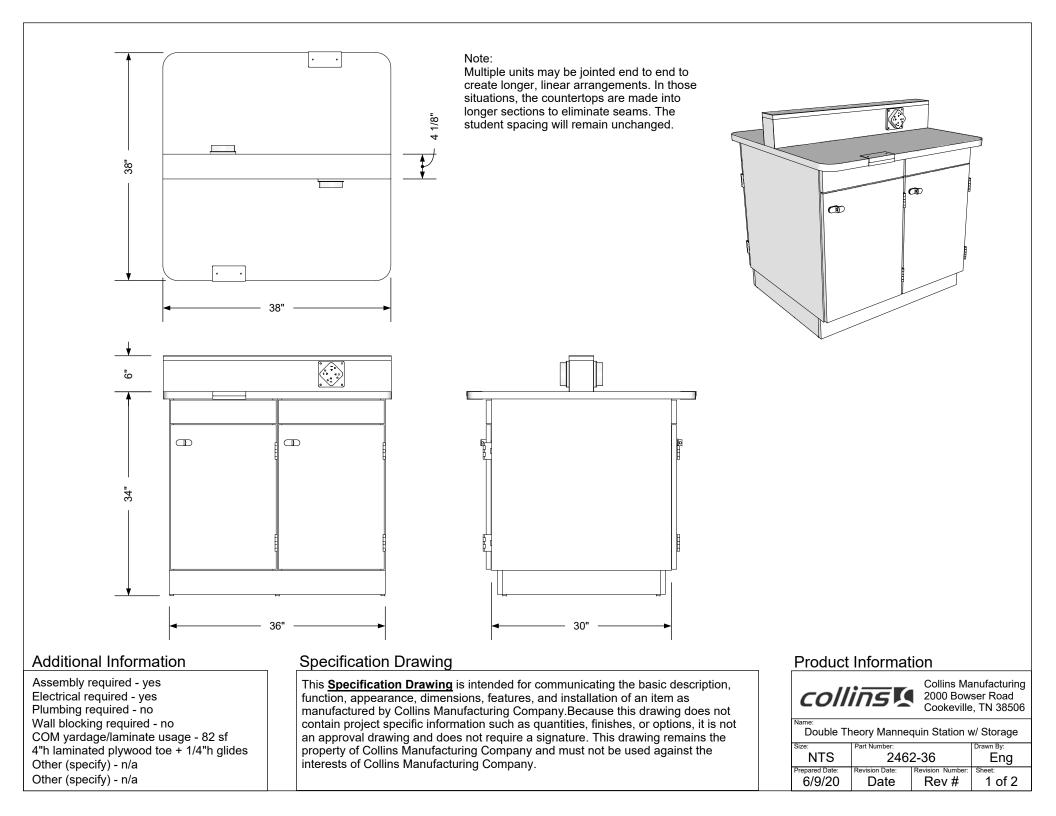

### TECHNICAL INFORMATION

- 36"W x 38"D x 34"H + 6" splash
- Featuring radius corners on work surface
- Two mannequin clamp supports
- Fourplexes with electrical chase running through backsplash
  Four lockable storage cabinets with adjustable shelves hasp
- lock mechanism
- 270 degree hinges on doors
- Available in 36" or 40" lengths