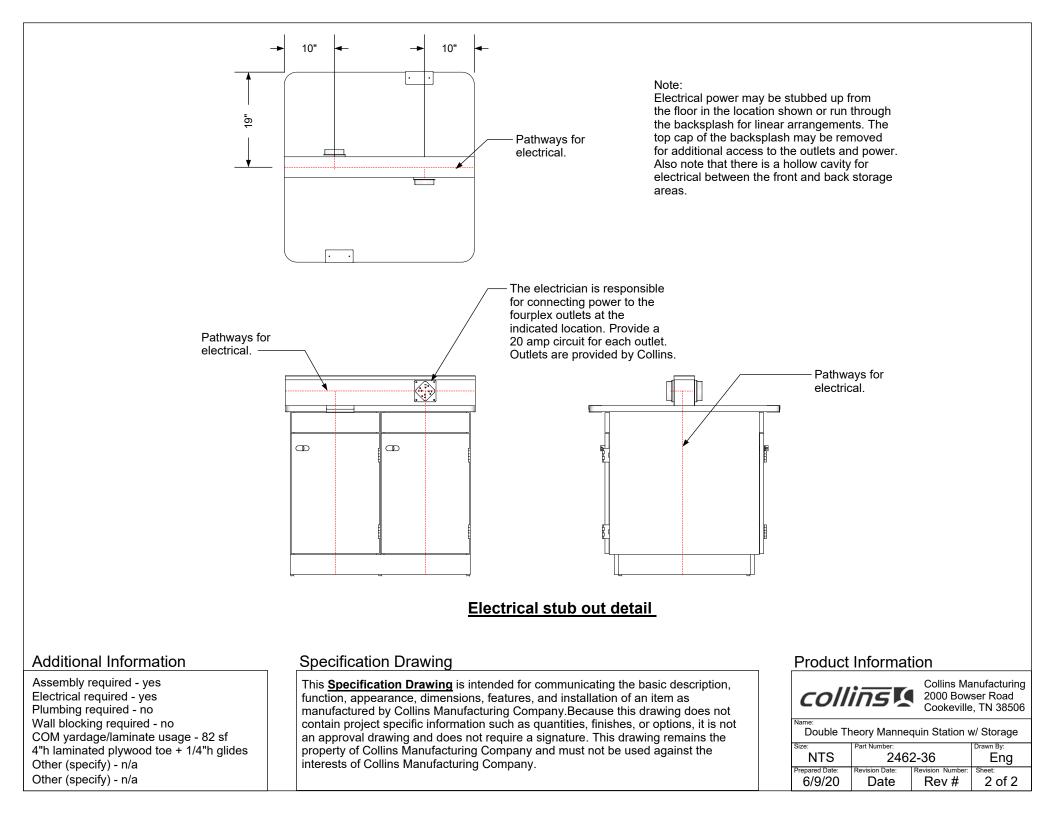

### TECHNICAL INFORMATION

- 36"W x 38"D x 34"H + 6" splash
- Featuring radius corners on work surface
- Two mannequin clamp supports
- Fourplexes with electrical chase running through backsplash
  Four lockable storage cabinets with adjustable shelves hasp
- lock mechanism
- 270 degree hinges on doors
- Available in 36" or 40" lengths