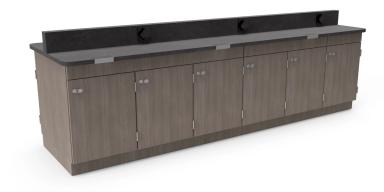

#### SKU:2462-36

This Mannequin Station is a perfect addition to any salon school. The clamps hold your mannequins in place at an ergonomic height while you work, and the locking storage cabinets will keep your tools safe and accessible.

\*3 single units shown side-by-side

### TECHNICAL INFORMATION

- 36"W x 38"D x 34"H + 6" splash
- Featuring radius corners on work surface
- Two mannequin clamp supports
- Fourplexes with electrical chase running through backsplash
  Four lockable storage cabinets with adjustable shelves hasp
- lock mechanism
- 270 degree hinges on doors
- Available in 36" or 40" lengths